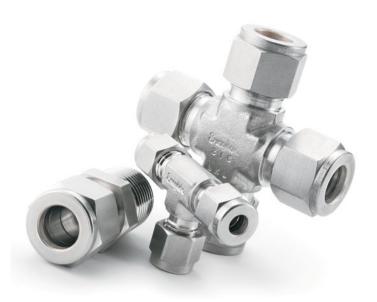

Swagelok globally renowned Componentry delivers an ultra-reliable, leak-tight, profitability-boosting performance in even the most challenging Oil and Gas, Chemical, Power Generation, Clean Energy, and Research and Development applications.



## **Tube Fittings**



- Trusted and Proven PRODUCTS
- Unparalleled design, manufacturing excellence, and made with the finest raw materials
- Available in 1/16" to 2" sizes in a vast variety of styles and configurations
- Superior gaugeability upon initial installation
- Easy to disassemble and reassemble

# **Process Valves and Manifolds**



- Get from the process piping system to instrumentation with few leak points
- Available in sizes up to 2"
- Multiple special application types offered

## Instrumentation Valves



- Available in a large array of materials and sizes up to 2"
- Working pressures up to 15,000 psig
- Temperature range: -325° F to 1200° F
- Numerous end connections offered
- High-cycle, high-integrity sealing

# Regulators



## Industrial Hose



 Ensure the proper pressure is delivered a