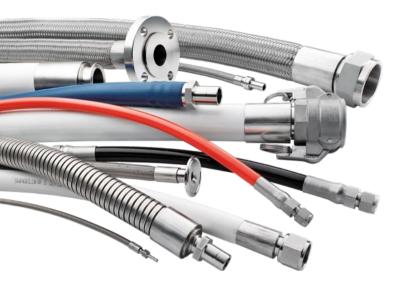

## Industrial Hose

 Ensure the proper pressure is delivered across multiple applications

- Maximum inlet pressures up to 10,000 psig
- Pressure-reducing, changeover, back pressure, dome-loaded, and more
- Standard and custom lengths in a vast variety of materials and types
- Numerous end connections offered
- Broad operating temperature and pressure ranges
- Available in 1/8" to 2" sizes
- All-metal, PTFE, PFA, vinyl, polyethylene, and rubber cores