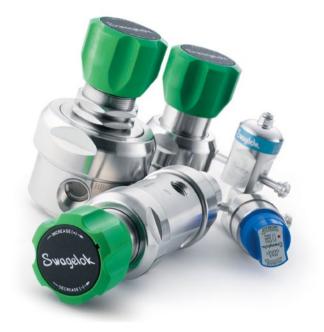

d Research and Development applications.



## **Tube Fittings**



- Trusted and Proven PRODUCTS
- Unparalleled design, manufacturing excellence, and made with the finest raw materials
- Available in 1/16" to 2" sizes in a vast variety of styles and configurations
- Superior gaugeability upon initial installation
- Easy to disassemble and reassemble

# **Process Valves and Manifolds**



- Get from the process piping system to instrumentation with few leak points
- Available in sizes up to 2"
- Multiple special application types offered

## Instrumentation Valves



- Available in a large array of materials and sizes up to 2"
- Working pressures up to 15,000 psig
- Temperature range: -325° F to 1200° F
- Numerous end connections offered
- High-cycle, high-integrity sealing

# Regulators



## Industrial Hose



 Ensure the proper pressure is delivered across multiple applications

- Maximum inlet pressures up to 10,000 psig
- Pressure-reducing, changeover, back pressure, dome-loaded, and more
- Standard and custom lengths in a vast variety of materials and types
- Numerous end connections offered
- Broad operating temperature and pressure ranges
- Available in 1/8" to 2" sizes
- All-metal, PTFE, PFA, vinyl, polyethylene, and rubber cores



Tubing

- Instrumentation and ultrahigh-purity stainless steel, 1/16" to 4" OD
- Multiple varieties, including insulated and jacketed; pre-insulated bundles

### **Measurement Devices**



1 DIA

- Gauges
- Thermometers/thermowells
- Vertical flow sensors
- Transducers

### **Quick-Connects**

- Minimize spillage and air inclusion
- No