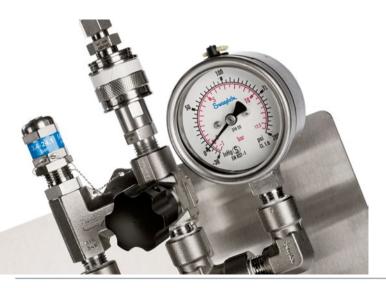

### **Measurement Devices**

1 DIA

- Gauges
- Thermometers/thermowells
- Vertical flow sensors
- Transducers