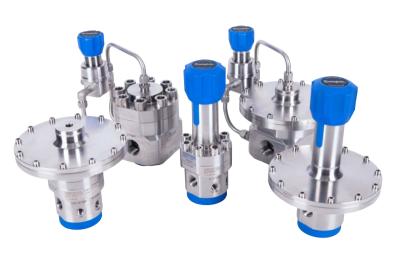

# **Process Valves and Manifolds**

- Get from the process piping system to instrumentation with few leak points
- Available in sizes up to 2"
- Multiple special application types offered

## Instrumentation Valves

- Available in a large array of materials and sizes up to 2"
- Working pressures up to 15,000 psig
- Temperature range: -325° F to 1200° F
- Numerous end connections offered
- High-cycle, high-integrity sealing