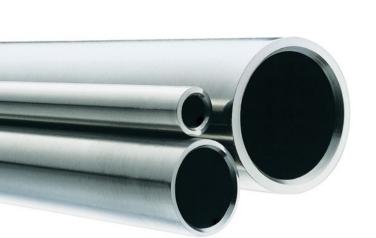

Tubing

- Instrumentation and ultrahigh-purity stainless steel, 1/16" to 4" OD
- Multiple varieties, including insulated and jacketed; pre-insulated bundles