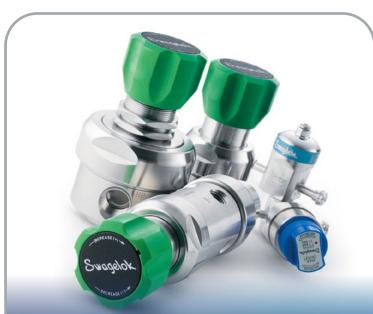

### Regulators

Consistently and accurately maintain pressure levels over extended operating lifespans