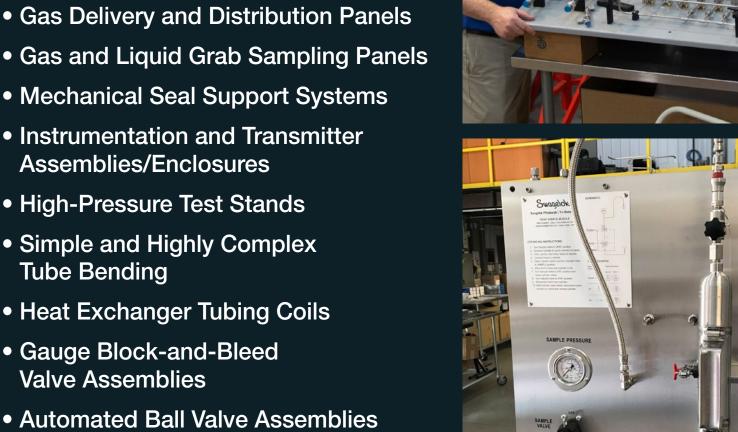

technicians

Ultra-High-Purity Welded Manifolds

Custom Flex Hose Assemblies

• Gas Purge Panel and Enclosures

Distribution Manifolds

- Assemblies/Enclosures

• Pre-Set Relief Valves

- **Tube Bending**
- Automated Ball Valve Assemblies

• Maintenance Programs for Sample

• CAD and P&ID Design Assistance

Cylinders and Flexible Hoses

Whether you require closed-loop

liquids and non-volatile process

options are safe, intuitive, easy to

maintain, and available as a single

Make certain that gases get to

where they're supposed to go.

solutions protect operators,

and repeatability. Swagelok

lessening leakage potential.

Our standardized and customized

increase uptime, and substantially

improve overall process accuracy

sampling into pressure-rated

cylinders OR want to collect

fluid into glass bottles, our

part number.