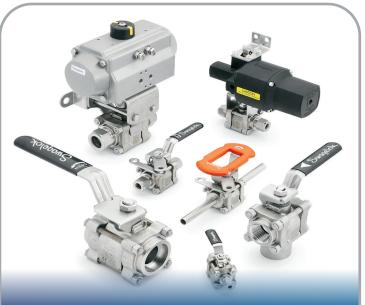

# Valves

Reliably control flow across a broad range of working pressures, temperatures, and operating conditions