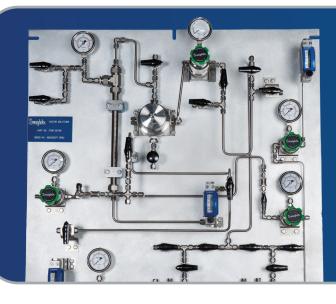

# Assemblies

Designed, built, and tested by Swagelok-certified engineers and technicians