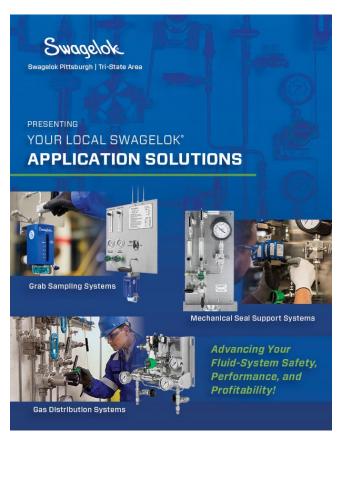

#### **Application Solutions**

See how we can advance your overall system safety, performance, and profitability with our Grab Sample Module (with a switching valve arrangement) or Grab Sample Liquid (with sampleenhancing valve) systems, four standard Gas Distribution system panel designs that get gases where they need to go, and easy-to-install Mechanical Seal Support seal plan kits and easily configurable assemblies with no pipe threads and an absolute minimum number of connections for substantially reduced leakage. We also offer five sizes of Grab Sampling Cylinders – with or without purge bypass tubes.