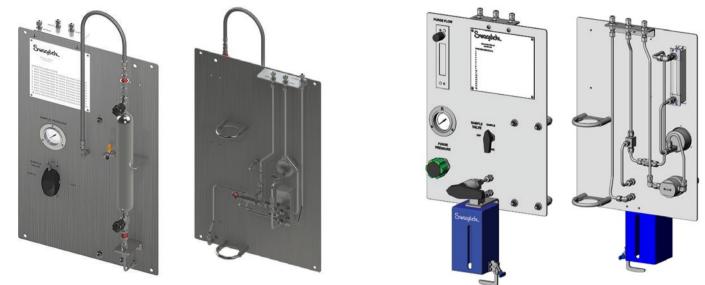

## GRAB SAMPLING SYSTEMS

GRAB SAMPLE MODULE | GRAB SAMPLE LIQUID

## MECHANICAL SEAL SUPPORT SYSTEMS

SEAL PLAN KITS | SEAL PLAN ASSEMBLIES