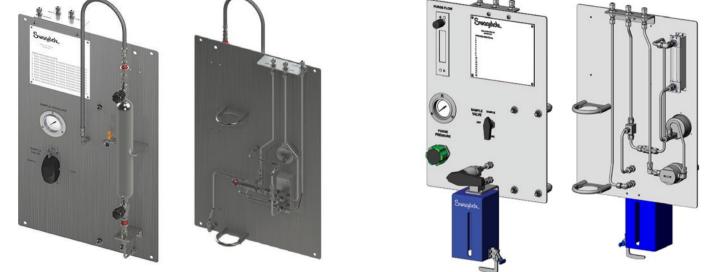

## GRAB SAMPLING SYSTEMS

GRAB SAMPLE MODULE | GRAB SAMPLE LIQUID

## MECHANICAL SEAL SUPPORT SYSTEMS

SEAL PLAN KITS | SEAL PLAN ASSEMBLIES