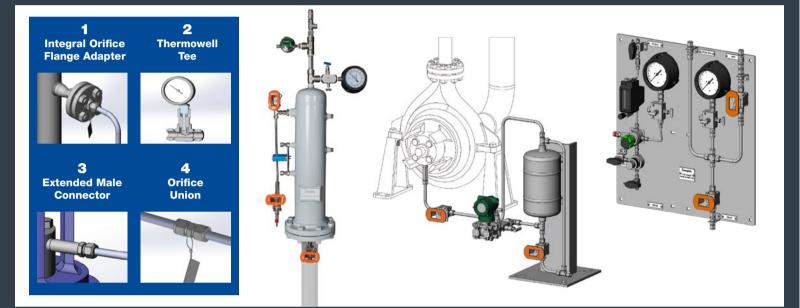

## MECHANICAL SEAL SUPPORT SYSTEMS

SEAL PLAN KITS | SEAL PLAN ASSEMBLIES

## EXPERT DESIGN & BUILD CAPABILITIES

SUB-ASSEMBLIES | INSTRUMENTATION PANELS | CAD AND P&ID ASSISTANCE