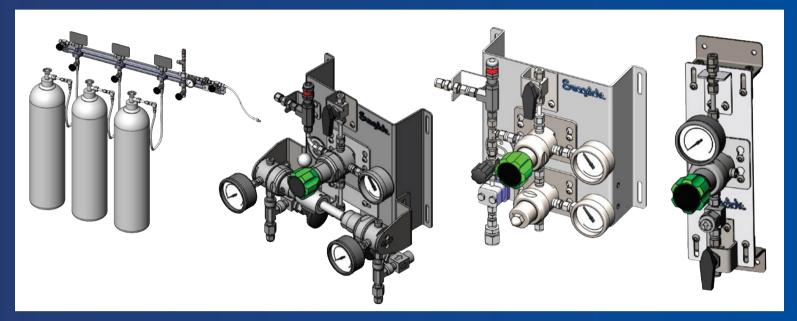

## GRAB SAMPLING SYSTEMS

GRAB SAMPLE MODULE | GRAB SAMPLE LIQUID

# GAS DISTRIBUTION SYSTEMS

SOURCE INLET | CHANGEOVER | GAS PANEL | POINT-OF-SALE