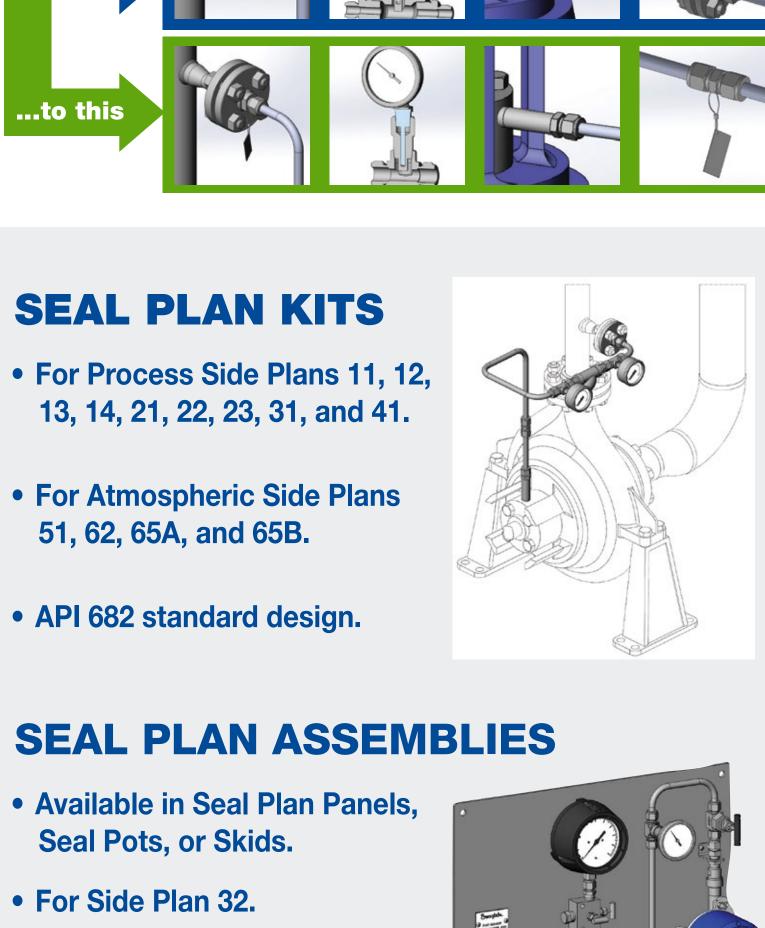

components as specified by API 682. Leakage is significantly minimized by our avoidance of pipe threads and limited number of overall connections. Available in Seal Plan Kits that use bent tubing and 2" and under Swagelok components versus leak-prone threaded connections.