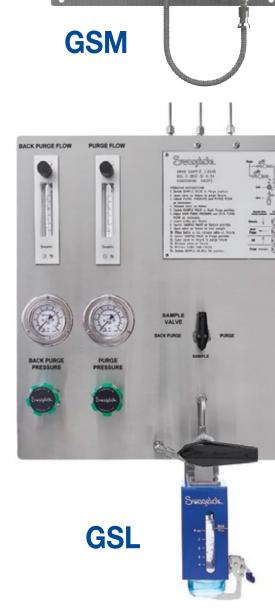

 Offered in 8 standard Grab Swagelok Sample Module (GSM) Panel configurations that employ pressure-containing metal cylinders to provide a sample held under the same process conditions as when extracted.

easy to maintain, and available as a single part number.

without purge bypass tubes. Available in 7 standard **Liquid-Only** Sample (GSL) **Panel configurations that** use non-pressure-containing glass or polyethylene bottles to provide immediate visual quality feedback to inspector - with no spillage risk or

evaporation.

Choose from 5 standard Grab

Sample Cylinder sizes, with/

pressure of the assembly. MECHANICAL SEAL SUPPORT **SYSTEMS** 

All Swagelok GSM and GSL

based on the selected gauge

panels are leak-tested