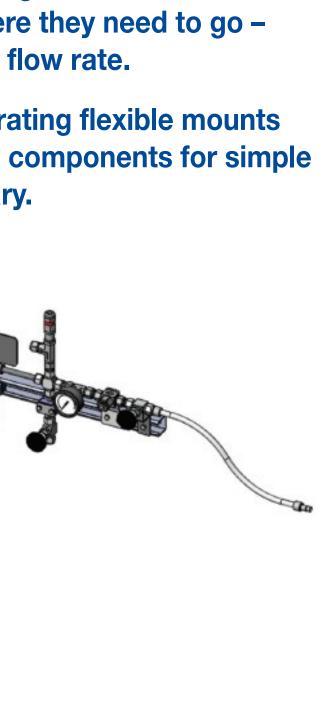

components as specified by API 682. Leakage is significantly minimized by our avoidance of pipe threads and limited number of overall connections. Available in Seal Plan Kits that use bent tubing and 2" and under Swagelok components versus leak-prone threaded connections.

Integral **Thermowell Orifice Extended** Orifice Flange Tee Male Union **Adapter** Connector HEC from this...

at the required pressure and flow rate.

For Between Seal Plans

SSI for Three Bottles

SGP Single Stage