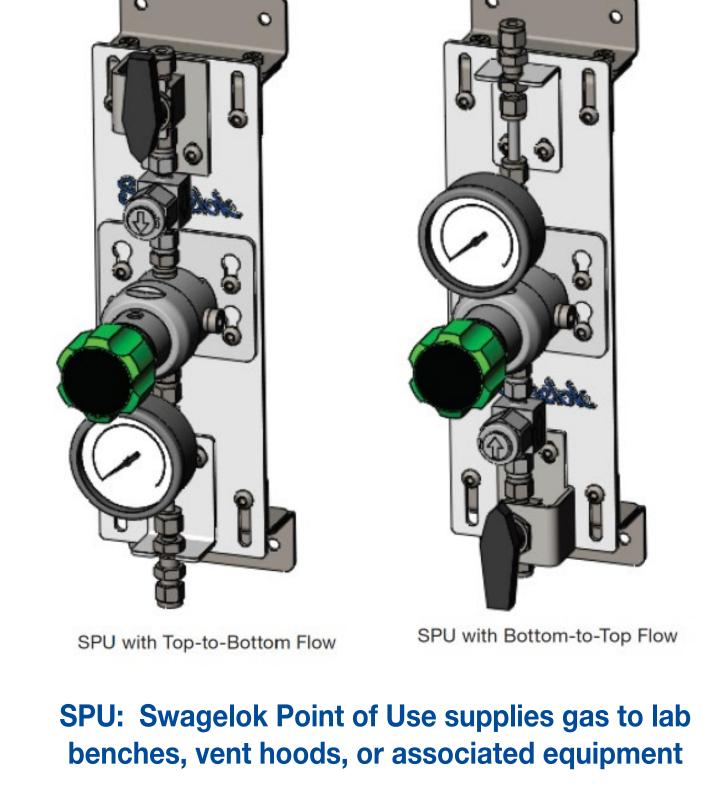

SSI: Swagelok Source Inlet for heavy gas installations

SGP: Swagelok Gas Panel reduces gas pressure at or

near the source prior to a larger gas distribution network

Bottle identification tag

SCO: Swagelok Changeover to ensure a continuous gas supply