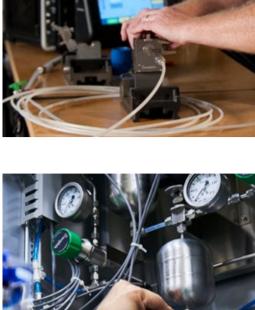

## Grab Sampling Systems

Mechanical Seal Support Systems Gas Distribution Systems

for numerous specialized applications, including:

**GRAB SAMPLING SYSTEMS** 

We offer an array of system

configurations to meet the

Our closed-loop solutions

unique needs of your application.

pressure-rated cylinders; our liquid systems enable you to collect process fluid into glass lab bottles for analysis. MECHANICAL SEAL SUPPORT SYSTEMS Our kits and assemblies are available in a variety of API plan configurations