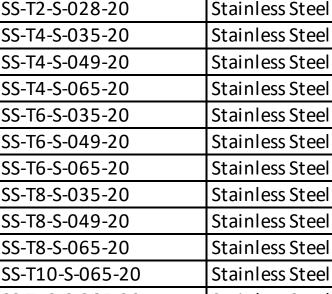

**MATERIAL** 

OD

1/8"

1/4"

1/4"

1/4"

3/8"

3/8"

3/8"

1/2"

1/2"

1/2"

5/8"

**THICKNESS** 

.028"

.035"

.049"

.065"

.035"

.049"

.065"

.035"

.049"

.065"

.065"

composition, hardness, and

challenging applications and

Yes

LENGTH

20'

20'

20'

20'

20'

20'

20'

20'

20'

20'

20'

**PART NUMBER** 

| SS-T16-S-083-20                                        | Stainless Steel             | 3/4"        | .065" | Yes | 20' |
|--------------------------------------------------------|-----------------------------|-------------|-------|-----|-----|
| 33-110-3-063-20                                        | Stainless Steel             | 1"          | .083" | Yes | 20' |
| SS-T16-S-095-20                                        | Stainless Steel             | 1"          | .095" | Yes | 20' |
| SS-T1-S-014-20                                         | Stainless Steel             | 1/16"       | .014" | Yes | 20' |
| SS-T20-S-120-20                                        | Stainless Steel             | 1-1/4"      | .120" | Yes | 20' |
| SS-T24-S-134-20                                        | Stainless Steel             | 1-1/2"      | .134" | Yes | 20' |
|                                                        |                             |             |       |     |     |
| O/S-CU-T4-S-030-10                                     | Copper                      | 1/4"        | .030" | Yes | 10' |
| O/S-CU-T4-S-030-50                                     | Copper                      | 1/4"        | .030" | Yes | 50' |
| O/S-CU-T6-S-035-10                                     | Copper                      | 3/8"        | .035" | Yes | 10' |
| O/S-CU-T6-S-035-50                                     | Copper                      | 3/8"        | .035" | Yes | 50' |
| O/S-CU-T8-S-049-10                                     | Copper                      | 1/2"        | .049" | Yes | 10' |
| O/S-CU-T8-S-049-50                                     | Copper                      | 1/2"        | .049" | Yes | 50' |
| O/S-CU-T10-S-065-10                                    | Copper                      | 5/8"        | .065" | Yes | 10' |
| O/S-CU-T10-S-065-50                                    | Copper                      | 5/8"        | .065" | Yes | 50' |
| O/S-CU-T12-S-065-50                                    | Copper                      | 3/4"        | .065" | Yes | 50' |
|                                                        |                             |             |       |     |     |
| UNSURPASS EXPANSIVE APPLICATION We're Your Fluid-Syste | INVENTO<br>ON KNOW<br>Local | RY,<br>-HOW |       |     |     |