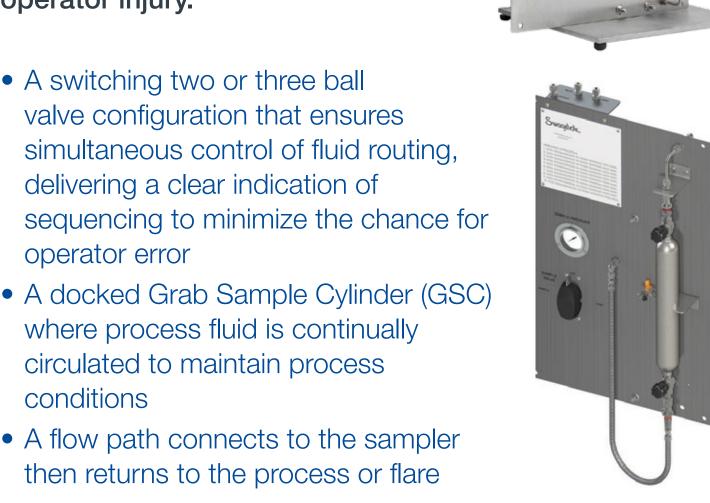

**GRAB SAMPLE MODEL PANELS** Our GSM panels employ a closedloop methodology to pull from a positive-pressure process before

 A switching two or three ball valve configuration that ensures simultaneous control of fluid routing, delivering a clear indication of sequencing to minimize the chance for operator error A docked Grab Sample Cylinder (GSC) where process fluid is continually circulated to maintain process

returning to a process at a lower-

deposited into durable, pressure-

sample escape or the likelihood of

operator injury.

conditions

pressure location - driving fluid via

a differential pressure. Samples are

rated metal cylinders that prevent any

cap. Specifically for applications

where process fluid in not at

atmospheric pressure.

risk to fraction when stored at

Same switching configuration as

the GSM means simple operation for complex tasks Use low-cost glass or polyethylene containers to draw/store samples, thus providing an immediate visual of stream quality No chance for spillage or evaporation