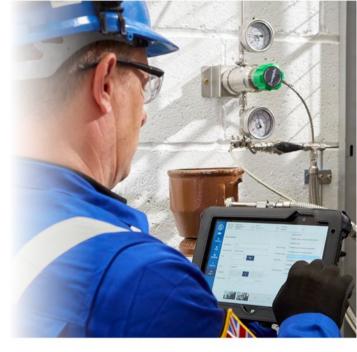

#### FLUID SYSTEM EVALUATION AND ADVISORY

We can conduct an onsite audit of your facility or project to detect and determine leaks and their cost, by severity, and whether such are the result of poor installation practices, system design, or another expensive or dangerous factor. In addition, our subsequent report will address vibration concerns, corrosion potential, incorrect choice/use of components, inadequate tubing supports, and more.