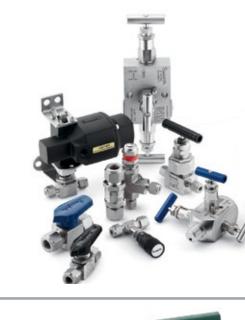

Medium and High-Pressure

Benefit from leak-tight gas seal and

high-risk, high-vibration environments.

Fittings, Tubing, Valves,

and Accessories

metal seals to atmosphere.

**Measurement Devices** 

Obtain accurate, on-demand