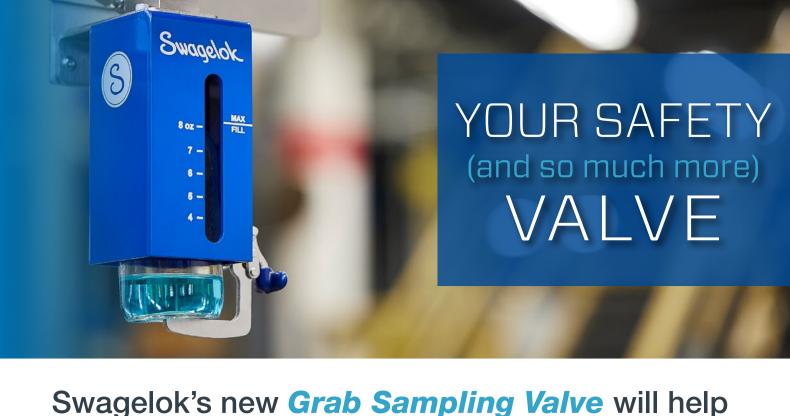

mitigate your standard bottle sampling challenges, no matter what your media or process temperature.

needle assembly that swages to the ultra-durable 40-Series valve body via a Swagelok tube fitting to create an absolutely leak-tight, metal-to-metal seal in two locations, our innovative component significantly reduces exposure to fluids protecting your workers and the environment.

Designed with a replaceable

eliminates any need for rubber O-rings that usually harden or degrade over time, helping to preserve pristine sample quality.

rubber septum.

The Swagelok all-metal seal

## Here's how our **BREAKTHROUGH TECHNOLOGY WORKS:**

Next, the bottle is inserted into your selected valve shroud. Two needles pierce the septum; one releases the liquid while

A fluid sample is collected in a bottle that's then sealed with a

the other enables air to escape. The valve is then opened, using a spring-return handle, so the

removed for transportation for analysis.

- liquid goes into the bottle. Once the bottle is filled, the valve is then closed and the bottle
- Plus, when necessary,