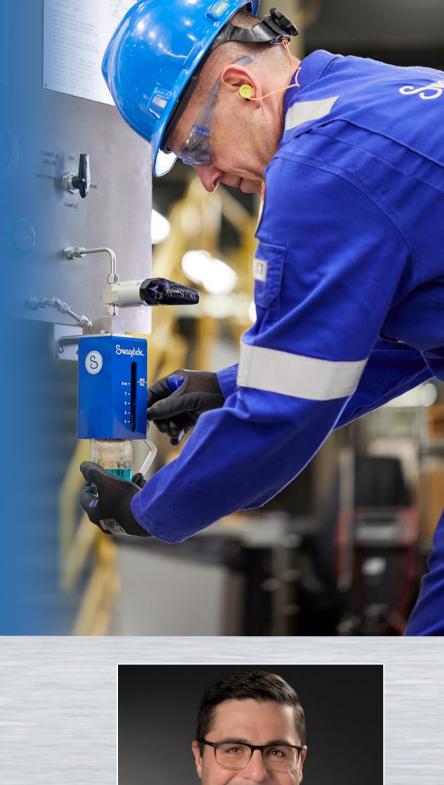

mitigate your standard bottle sampling challenges, no matter what your media or process temperature.

needle assembly that swages to the ultra-durable 40-Series valve body via a Swagelok tube fitting to create an absolutely leak-tight, metal-to-metal seal in two locations, our innovative component significantly reduces exposure to fluids protecting your workers and the environment.

the other enables air to escape. The valve is then opened, using a spring-return handle, so the

removed for transportation for analysis.

- liquid goes into the bottle. Once the bottle is filled, the valve is then closed and the bottle
- Plus, when necessary,