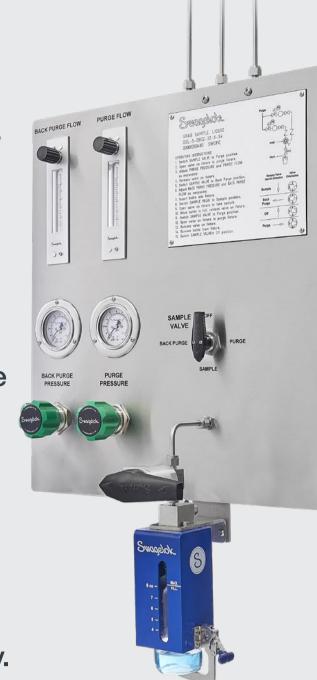

## Here's how our **BREAKTHROUGH TECHNOLOGY WORKS:**

Next, the bottle is inserted into your selected valve shroud. Two needles pierce the septum; one releases the liquid while

A fluid sample is collected in a bottle that's then sealed with a

the other enables air to escape. The valve is then opened, using a spring-return handle, so the

removed for transportation for analysis.

- liquid goes into the bottle. Once the bottle is filled, the valve is then closed and the bottle
- Plus, when necessary,

their pencil-point construction is highly clog-resistant to save time, money, and worry on overall system maintenance. Win the battle versus sampling contamination - and other routine problems

the needles are easy