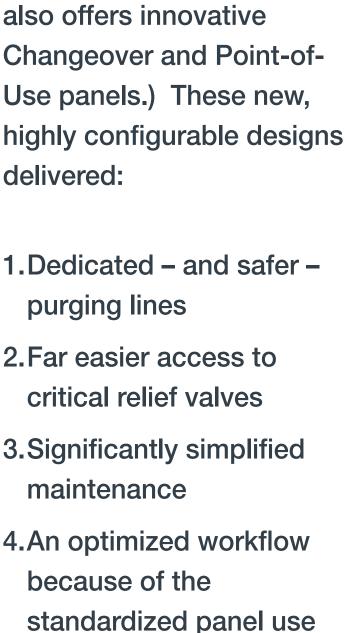

color-coded front and back

BEFORE

AFTER

(SGP) were installed to secure reliable connection points between the highpressure source gases and the balance of the remaining media in the

of the project. In addition, the firm wanted to streamline the

facility's collective fluid systems for improved productivity

critical relief valves 3. Significantly simplified maintenance 4.An optimized workflow because of the standardized panel use Unnecessary valves/componentry and, thus,