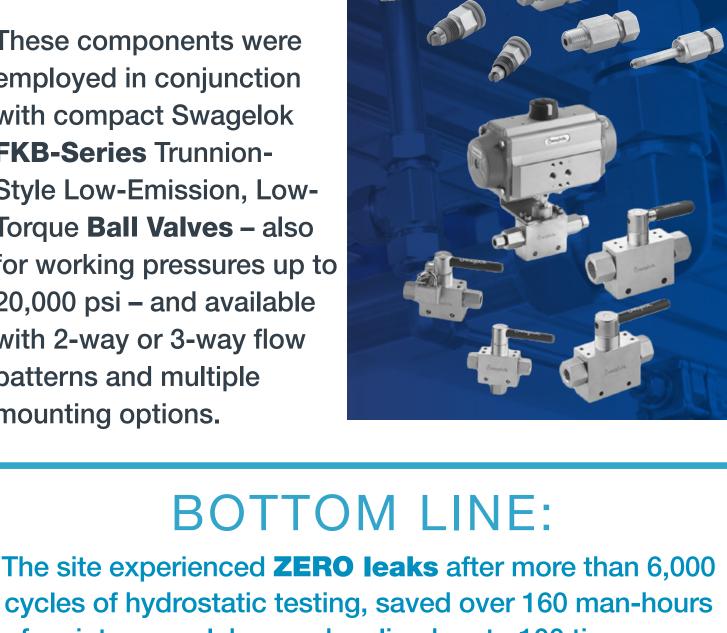

proper installation. These components were employed in conjunction with compact Swagelok **FKB-Series** Trunnion-Style Low-Emission, Low-Torque Ball Valves – also for working pressures up to 20,000 psi – and available with 2-way or 3-way flow patterns and multiple mounting options.