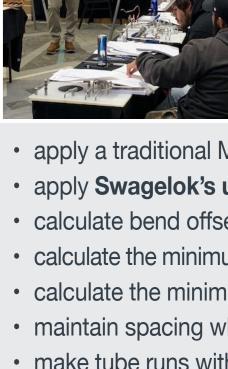

## Register now for your 2024 Swagelok Advanced Tube Bending Safety Training event

apply a traditional Measure-Mark-Bend Method calculate bend offset lengths calculate the minimum distance needed between bends make tube runs without a drawing or template use hand and benchtop tube benders

apply Swagelok's unique Bending Method for ultimate accuracy calculate the minimum amount of tubing needed for back-to-back bends identify and avoid bend defects

make offset, rolling offset, parallel, complex, and segmented bends and so much more!