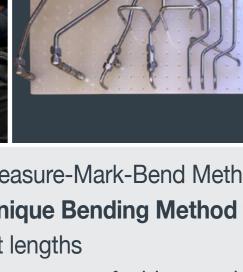

## Register now for your 2024 Swagelok Advanced Tube Bending Safety Training event

apply a traditional Measure-Mark-Bend Method calculate bend offset lengths calculate the minimum distance needed between bends make tube runs without a drawing or template use hand and benchtop tube benders

apply Swagelok's unique Bending Method for ultimate accuracy calculate the minimum amount of tubing needed for back-to-back bends identify and avoid bend defects

make offset, rolling offset, parallel, complex, and segmented bends and so much more!