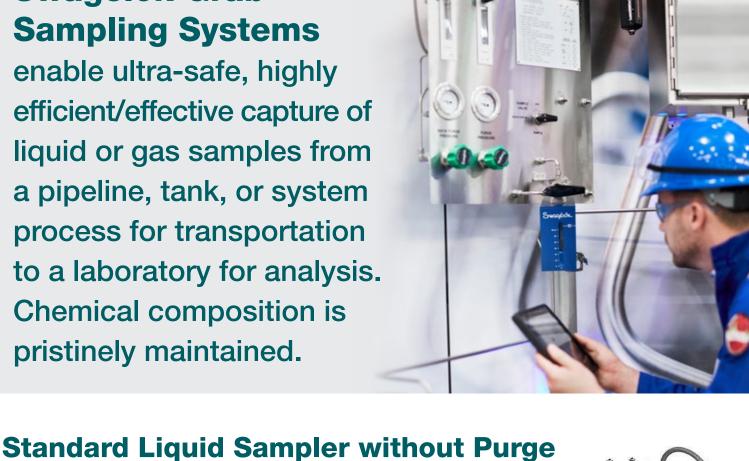

## Swagelok Grab

efficient/effective capture of liquid or gas samples from a pipeline, tank, or system process for transportation to a laboratory for analysis. Chemical composition is pristinely maintained.

temperature)

your process

sampling cycle

**Sampling Systems** 

enable ultra-safe, highly