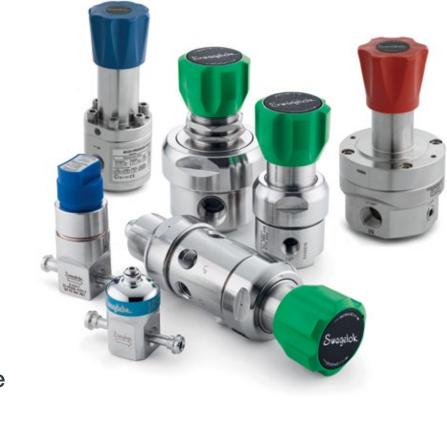

#### "RIGHT" REGULATOR Our self-service tools,

**CHOOSE THE** 

## including sizing resources,

a flow curve generator, and a Joule Thompson effect calculator, are ideal to not only make your selections easier...but expertly matched for your applications. We also have pressure control specialists who can help you check for problems upstream that might be

negatively impacting regulator functionality. These technicians can consult on your overall gas system design - and can provide trusted and proven gas distribution system advice, too.