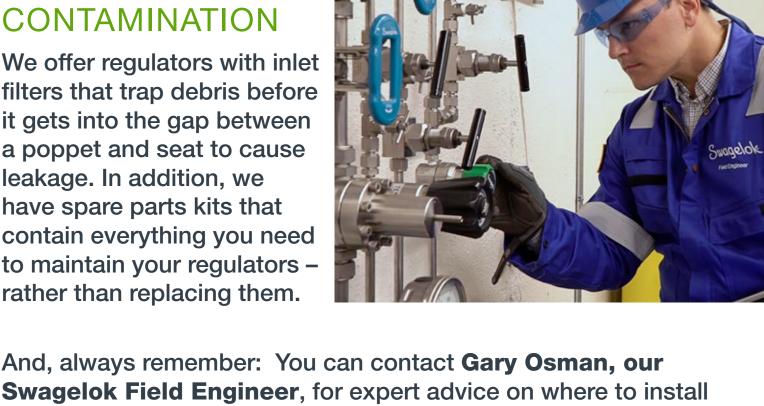

#### We offer regulators with inlet filters that trap debris before it gets into the gap between

CONTAMINATION

**COMBAT** 

a poppet and seat to cause leakage. In addition, we have spare parts kits that contain everything you need to maintain your regulators rather than replacing them. upstream filters or to make system design changes to prevent recurring contamination.