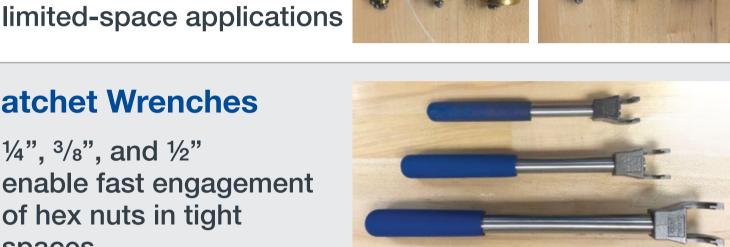

### delivers superior leverage

clevis handle design

• 1/4", 3/8", and 1/2"

**Tee Wrenches** • 1/4", 3/8", and 1/2" stainless steel with a cushioned vinyl handle

#### • 1/4", 3/8", and 1/2" locks ferrules onto tube

**Pre-Swaging Tools** 

**Ratchet Wrenches** 

• 1/4", 3/8", and 1/2" enable fast engagement of hex nuts in tight spaces

prior to installs; ideal for

**Gap Inspection Gauges** 