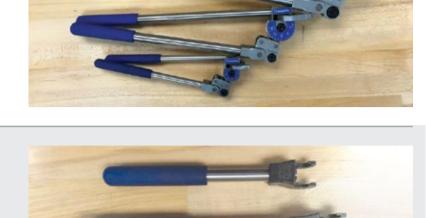

### delivers superior leverage

clevis handle design

• 1/4", 3/8", and 1/2"

**Tee Wrenches** • 1/4", 3/8", and 1/2" stainless steel with a cushioned vinyl handle