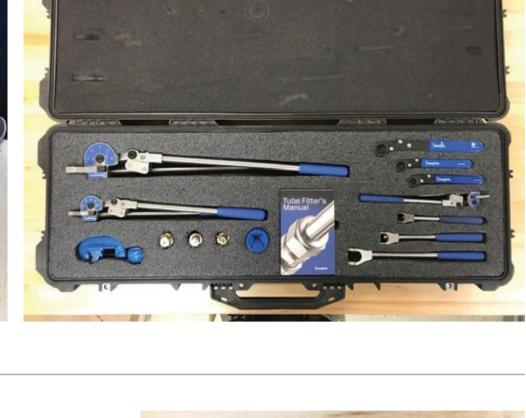

### delivers superior leverage

clevis handle design

• 1/4", 3/8", and 1/2"

**Tee Wrenches** • 1/4", 3/8", and 1/2" stainless steel with a cushioned vinyl handle

#### • 1/4", 3/8", and 1/2" locks ferrules onto tube

**Pre-Swaging Tools** 

**Ratchet Wrenches** 

• 1/4", 3/8", and 1/2" enable fast engagement of hex nuts in tight spaces

prior to installs; ideal for

**Gap Inspection Gauges** 

ensures fitting has been

sufficiently pulled up

• two styles with three

different sizes per;

## **Deburring Tool**

rapidly removes burrs

from cut tubing

• 1/4", 3/8", and 1/2"

**Specify Part Number:** 

MS-TOOL-CASE

Swagelok Tube Fitter's Manual! Call or email us today for a quote. **Tony Del Bianco,** 

...plus a copy of the

globally renowned

In each and every customer engagement and interaction, no matter

how challenging your application or

operating conditions, we will deliver

premier-quality Swagelok Fluid-System