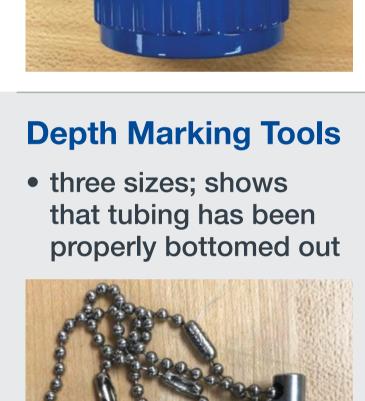

#### • 1/4", 3/8", and 1/2" locks ferrules onto tube

**Pre-Swaging Tools** 

**Ratchet Wrenches** 

• 1/4", 3/8", and 1/2" enable fast engagement of hex nuts in tight spaces

prior to installs; ideal for

**Gap Inspection Gauges** 

ensures fitting has been

sufficiently pulled up

• two styles with three

different sizes per;