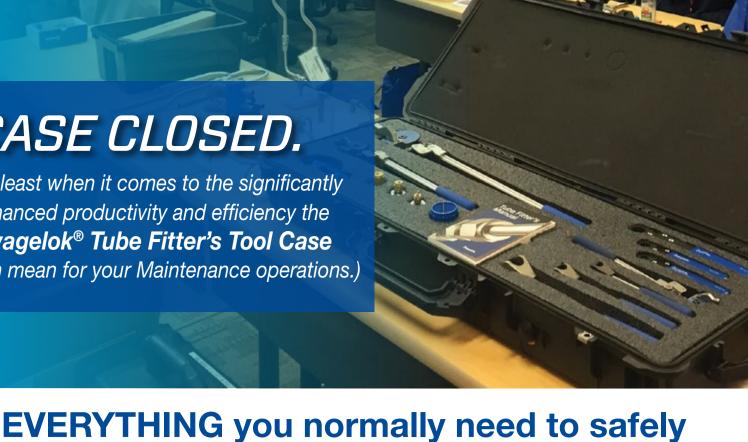

## CASE CLOSED. (At least when it comes to the significantly

enhanced productivity and efficiency the Swagelok® Tube Fitter's Tool Case can mean for your Maintenance operations.)

and correctly prepare and install a fluid system - in a highly durable, easily portable, and weather-resistant case!