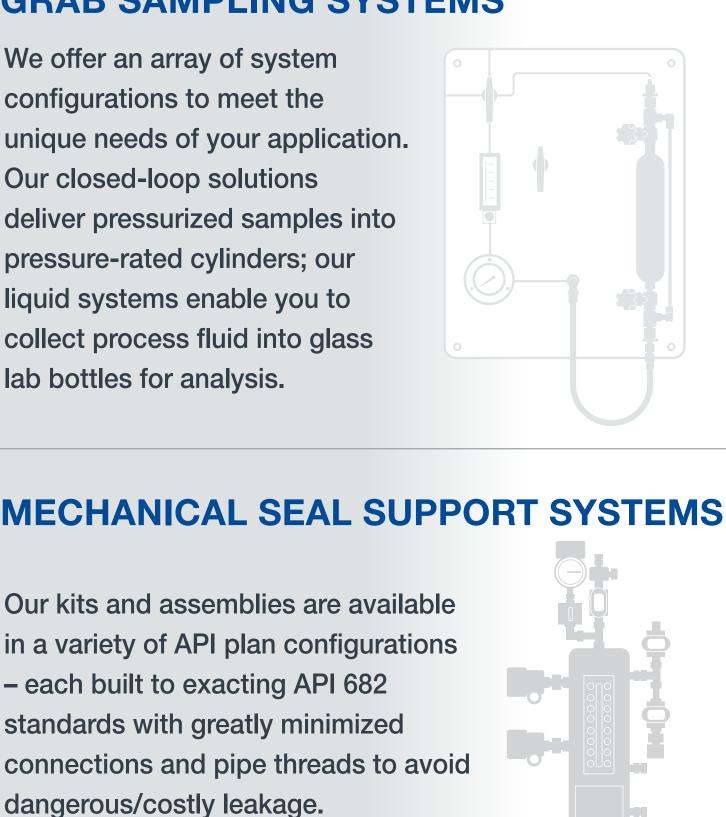

## deliver pressurized samples into

pressure-rated cylinders; our liquid systems enable you to collect process fluid into glass lab bottles for analysis.