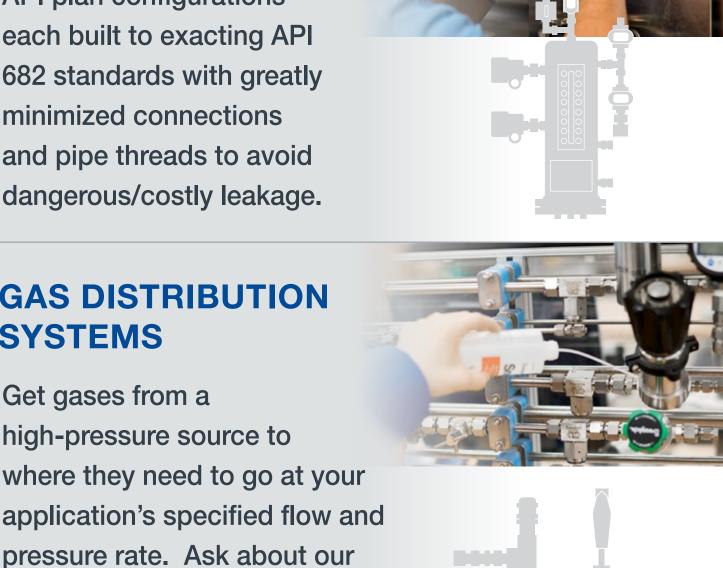

liquid systems enable you to collect process fluid into glass lab bottles for analysis. **MECHANICAL SEAL** SUPPORT SYSTEMS Our kits and assemblies are available in a variety of

and pipe threads to avoid dangerous/costly leakage. **GAS DISTRIBUTION SYSTEMS** 

Get gases from a

high-pressure source to

four panel types: Swagelok

Source Inlet, Swagelok Gas,

API plan configurations -

each built to exacting API

682 standards with greatly

minimized connections