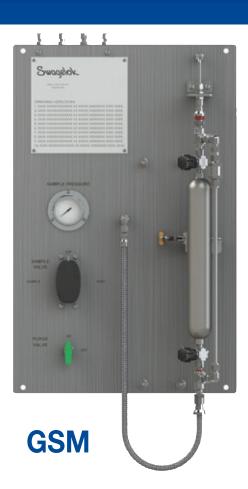

# **Grab Sampling Systems**

- Offered in 8 standard Grab Sample Module (GSM) Panel configurations that employ pressure-containing metal cylinders to provide a sample held under the same process conditions as when extracted.
- Choose from 5 standard Grab Sample Cylinder sizes, with/ without purge bypass tubes.
- Available in 7 standard
  Liquid-Only Sample (GSL)
  Panel configurations that

use non-pressure-containing glass or polyethylene bottles to provide immediate visual quality feedback to inspector – with no spillage risk or evaporation.

 All Swagelok GSM and GSL panels are leak-tested based on the selected gauge pressure of the assembly.