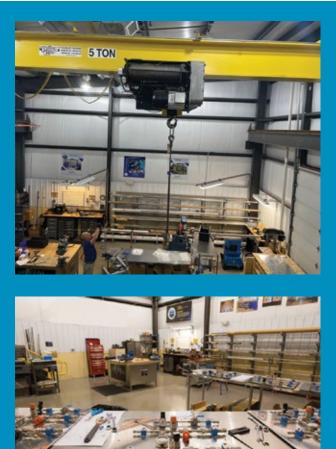

- 5-ton overhead crane, with 18-foot clearance
- State-of-the-art, 5,000-foot working and staging area
- Climate-controlled
  environment
- Dedicated swaging, bending, coiling, orbital welding, kitting, packaging/wrapping, inspection, testing, and cleaning stations