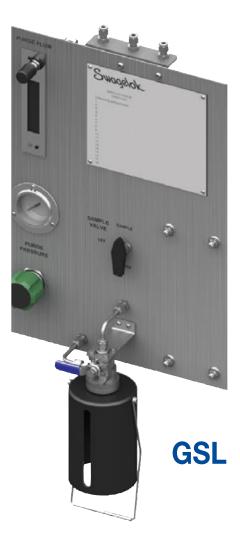

# **Grab Sampling Systems**

- Offered in 8 standard Grab Sample Module (GSM) Panel configurations that employ pressure-containing metal cylinders to provide a sample held under the same process conditions as when extracted.
- Choose from 5 standard Grab Sample Cylinder sizes, with/ without purge bypass tubes.
- Available in 7 standard
  Liquid-Only Sample (GSL)
  Panel configurations that

use non-pressure-containing glass or polyethylene bottles to provide immediate visual quality feedback to inspector – with no spillage risk or evaporation.

 All Swagelok GSM and GSL panels are leak-tested based on the selected gauge pressure of the assembly.