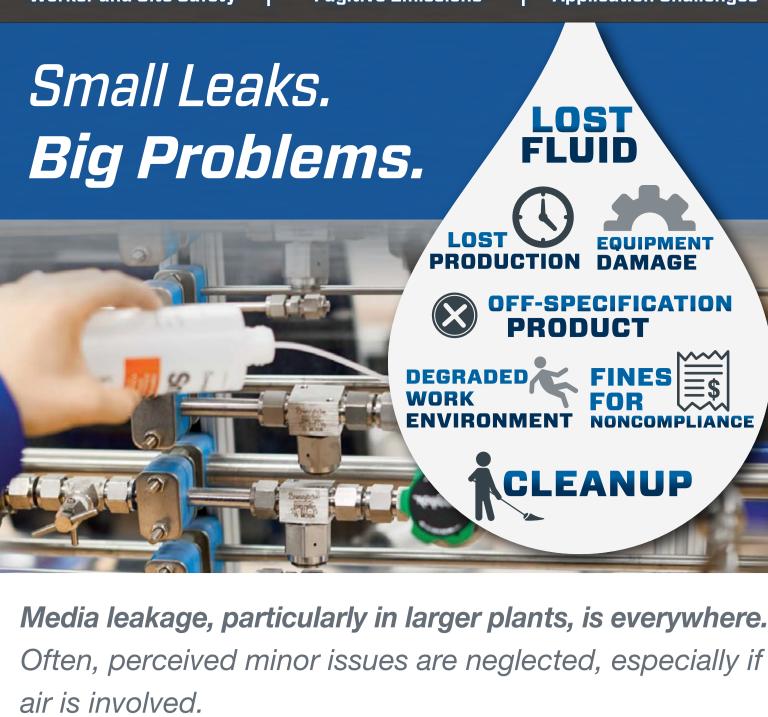

But, no matter how seemingly inconsequential the connection issue, there are potential health, downtime, and negative financial implications to consider:

Lose fluid lubrication and risk expensive equipment damage, perhaps even machine failure. Shut down a process for repair and reduce

Produce off-spec product due to improper instrument calibration/operation and be faced with material rework, slashed selling prices, or

Ignore leaking systems and machinery and face

Ignore leak-caused spills or drips and jeopardize worker safety.

probable non-compliance fines or worse.

substantial scrap.

production and hurt your Bottom Line.

Help?

most severe fluid-system challenges:

Safety Essentials Training: Our all-day,

hands-on class, available at your location