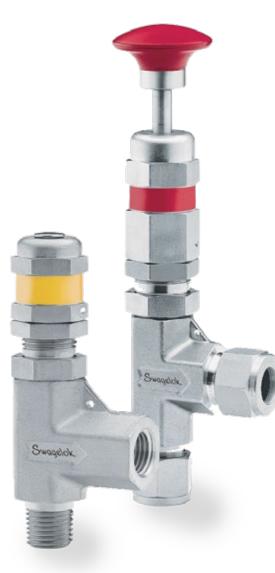

Designed for

SAFETY.

FIRST.

Protect your people and plant by

incorporating Swagelok Pressure

Relief Valves in your fluid-system

Delivering premium-quality fluid system products, fully engineered

assemblies, and comprehensive application expertise to optimize safety, productivity, efficiency, and profitability in even the most challenging **Chemical** and **Refining** operations.

## Install Swagelok Relief Valves within these critical applications:

tandem with Swagelok premiumquality, small-bore tube fittings, our relief valves deliver an exceptional supplemental safety measure. • Toxic Fluids. Simply set our relief valves to capture vented pressure

• High-Pressure Systems. In

- and media versus releasing such into the atmosphere. **Sensitive Analytical Equipment.** By pairing a Swagelok regulator
- with a properly rated and set Swagelok relief valve, you can assure sufficiently reduced pressures from your main process to expensive online analyzers, for example.