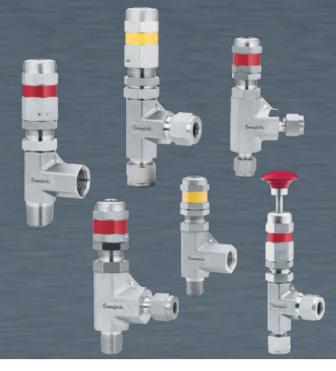

Designed for

SAFETY.

FIRST.

Protect your people and plant by

incorporating Swagelok Pressure

Relief Valves in your fluid-system

Delivering premium-quality fluid system products, fully engineered

assemblies, and comprehensive application expertise to optimize safety, productivity, efficiency, and profitability in even the most challenging **Chemical** and **Refining** operations.

## Install Swagelok Relief Valves within these critical applications:

tandem with Swagelok premiumquality, small-bore tube fittings, our relief valves deliver an exceptional supplemental safety measure. • Toxic Fluids. Simply set our relief valves to capture vented pressure

• High-Pressure Systems. In

- and media versus releasing such into the atmosphere. **Sensitive Analytical Equipment.** By pairing a Swagelok regulator
- with a properly rated and set Swagelok relief valve, you can assure sufficiently reduced pressures from your main process to expensive online analyzers, for example.