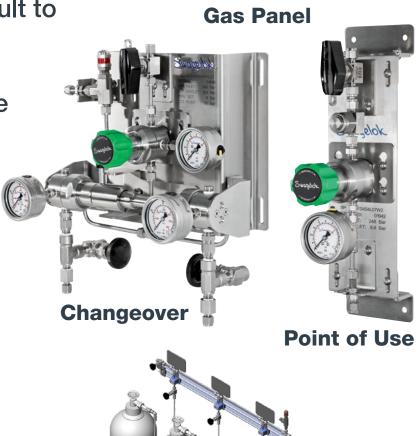

- The intricacies and purpose of various panel types: Gas Panel, Changeover, Source Inlet, Point of Use
- How certified Swagelok pressure-control fluid system advisors provide expert and timely support to save you time, money, and worry as gases are delivered from source at the required pressure and flow - for each site application