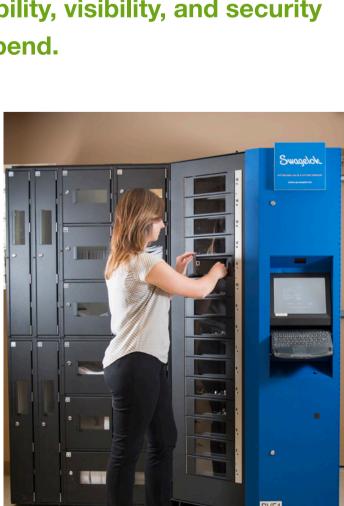

### accessories), and multi-head hydraulic swaging units (<1" and >1"). We loan by the day, week,

an entirely new level of accountability, visibility, and security around your Swagelok product spend.

Our RoboCrib® industrial vending dispensers give you complete insight into your Swagelok tube fittings, valves, gauges, and hoses investments. Generate reports - hourly, daily, weekly - that tell you exactly who's using which components for which jobs. Eliminate workspace clutter and inventory uncertainties with these access-controlled,