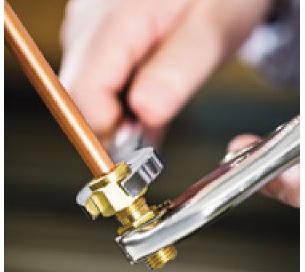

# **Enroll your Maintenance Technicians –**

new hires or experienced personnel interested in a refresher course – in our all-day Swagelok Fitting Installation & Tube Bending Safety class. No student leaves without fully knowing how to safely and properly pull up a tube fitting and bend tubing of various materials and diameters.

Each graduate receives TWO genuine Swagelok Certificates of Completion for just one day of comprehensive, hands-on training. We provide all class necessities, including componentry, hand benders, manuals, gap-inspection tools, and several valuable take-home items. Participants simply need to show up at the assigned place and time.