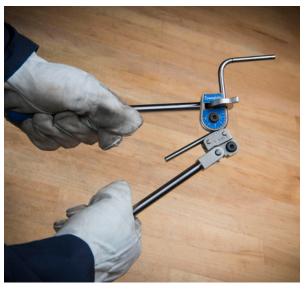

# **Enroll your Maintenance Technicians –**

new hires or experienced personnel interested in a refresher course – in our all-day Swagelok Fitting Installation & Tube Bending Safety class. No student leaves without fully knowing how to safely and properly pull up a tube fitting and bend tubing of various materials and diameters.

Each graduate receives TWO genuine Swagelok Certificates of Completion for just one day of comprehensive, hands-on training. We provide all class necessities, including componentry, hand benders, manuals, gap-inspection tools, and several valuable take-home items. Participants simply need to show up at the assigned place and time.