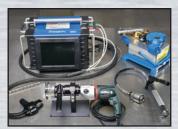

# **Enroll your Maintenance Technicians –**

new hires or experienced personnel interested in a refresher course – in our all-day Swagelok Fitting Installation & Tube Bending Safety class. No student leaves without fully knowing how to safely and properly pull up a tube fitting and bend tubing of various materials and diameters.

Each graduate receives TWO genuine Swagelok Certificates of Completion for just one day of comprehensive, hands-on training. We provide all class necessities, including componentry, hand benders, manuals, gap-inspection tools, and several valuable take-home items. Participants simply need to show up at the assigned place and time.