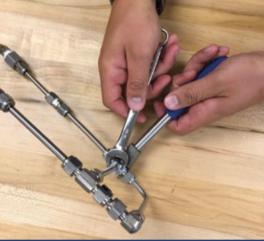

**HOW DO YOU REPLACE** THE KNOWLEDGE OF YOUR **RETIRING WORKERS – AND GET YOUR NEW HIRES RAPIDLY UP TO SPEED?** 

**Our Swagelok Tube Fitting Installation/Inspection & Tube** Bending Safety Essentials course ensures that graduates know how to properly pull up a tube fitting and bend tubing of various materials and diameters. Students leave with two Swagelok Certificates of Completion for just one day of training! We provide all class materials – and can even bring our instruction right to your facility or jobsite.