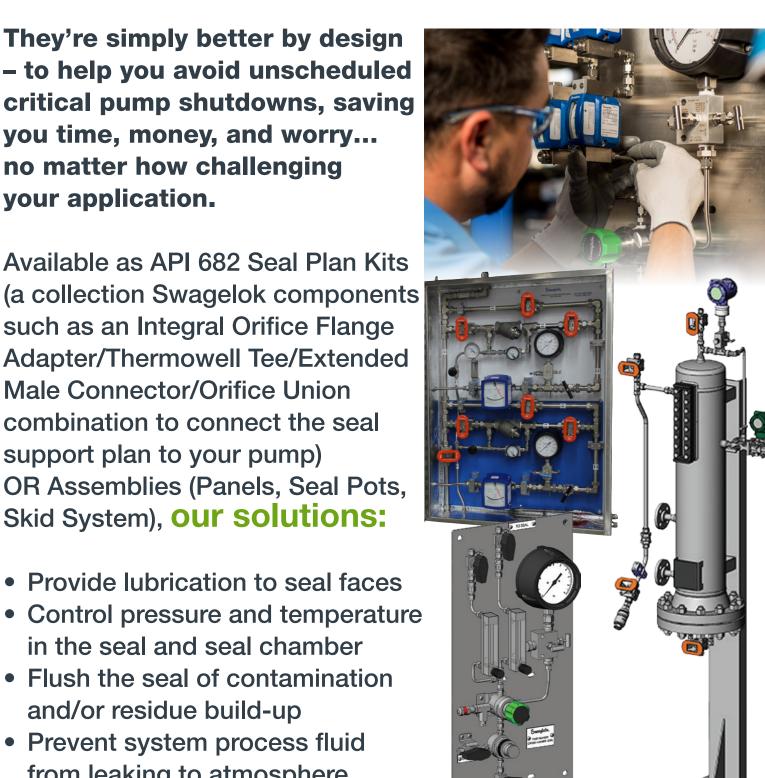

### **SWAGELOK® SEAL SUPPORT SYSTEMS: ULTRA-SAFE, EASILY CONFIGURABLE, LOCALLY**

**BUILT, AND UNFAILINGLY RELIABLE.** They're simply better by design

Available as API 682 Seal Plan Kits (a collection Swagelok components such as an Integral Orifice Flange Adapter/Thermowell Tee/Extended Male Connector/Orifice Union combination to connect the seal support plan to your pump) OR Assemblies (Panels, Seal Pots, Skid System), our solutions:

you time, money, and worry...

no matter how challenging

your application.

 Provide lubrication to seal faces Control pressure and temperature in the seal and seal chamber Flush the seal of contamination

- and/or residue build-up Prevent system process fluid
- from leaking to atmosphere
- RECENT TESTIMONIES from just a few of our customers: