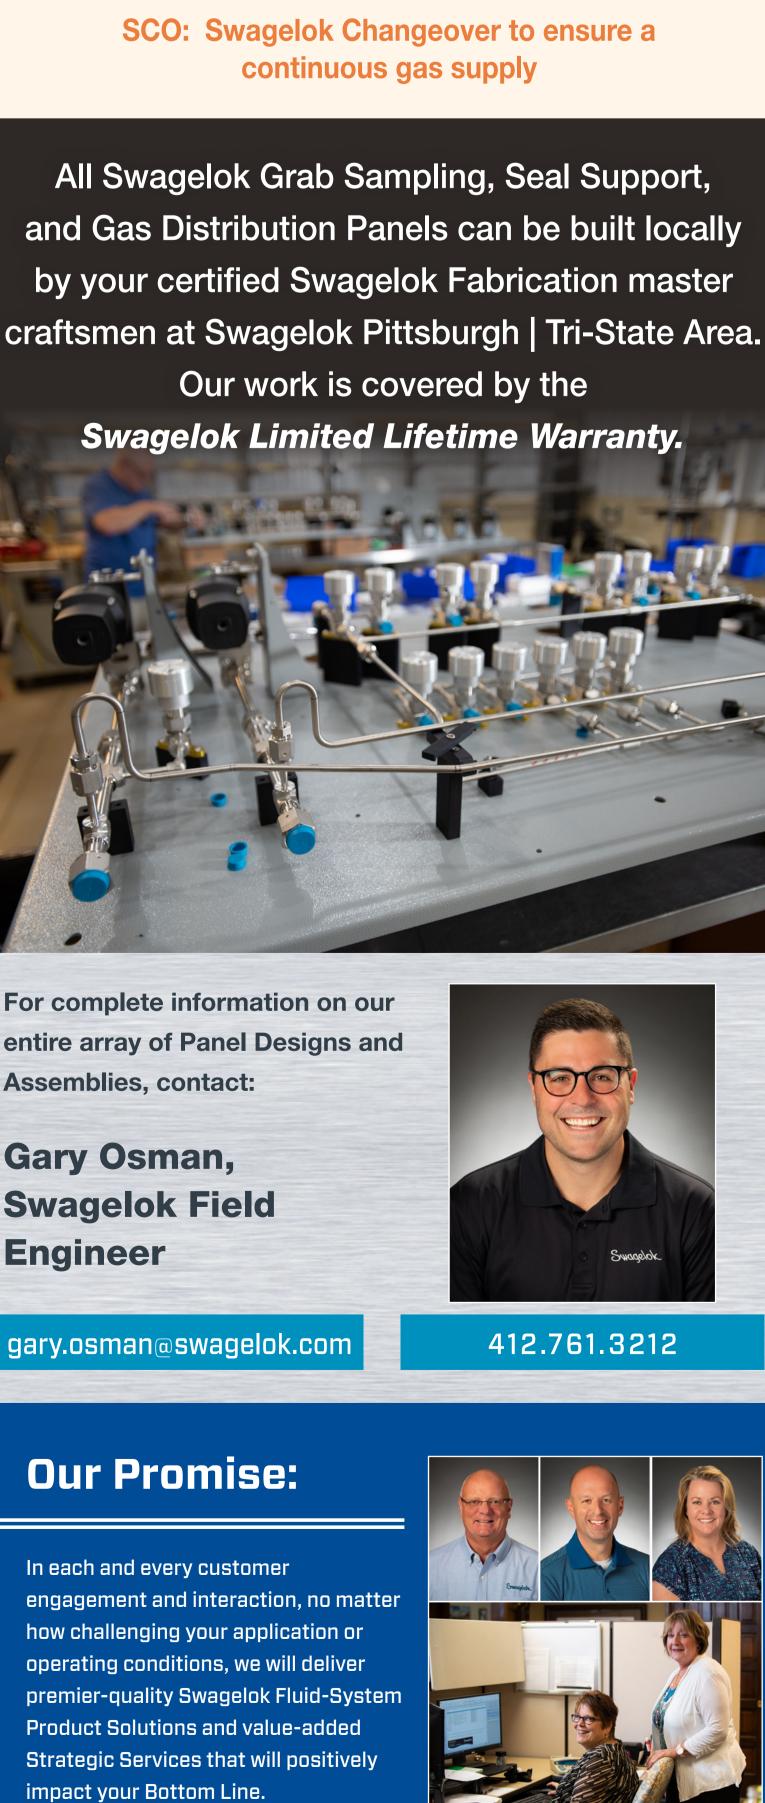

SPU: Swagelok Point of Use supplies gas to lab

benches, vent hoods, or associated equipment

SPU with Top-to-Bottom Flow

SPU with Bottom-to-Top Flow

SCO with Outlet Pressure Regulator SCO: Swagelok Changeover to ensure a continuous gas supply