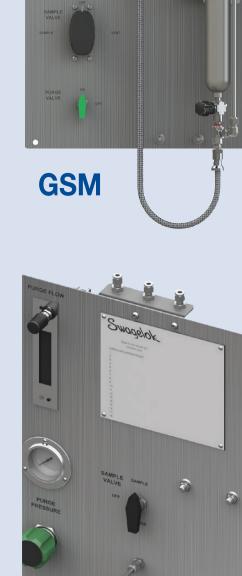

## cylinders to provide a sample held under the same process

 Choose from 5 standard Grab Sample Cylinder sizes, with/ without purge bypass tubes. Available in 7 standard **Liquid-Only Sample (GSL) Panel configurations that** 

Offered in 8 standard Grab

Sample Module (GSM) Panel

conditions as when extracted.

configurations that employ

pressure-containing metal

use non-pressure-containing glass or polyethylene bottles to provide immediate visual quality feedback to inspector - with no spillage risk or