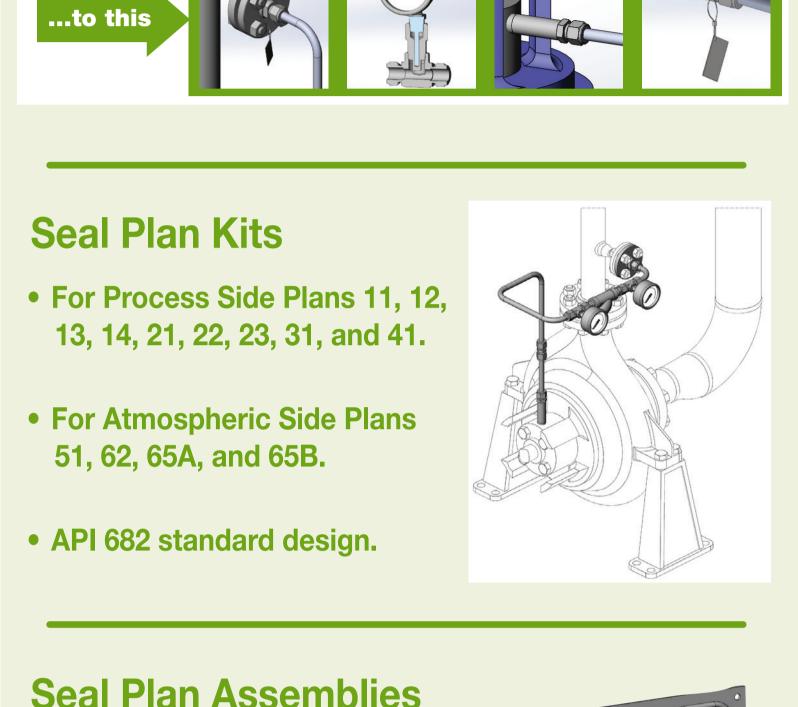

All Swagelok GSM and GSL

evaporation.

- panels are leak-tested based on the selected gauge pressure of the assembly. Mechanical Seal Support Systems Available in Seal Plan Kits that use bent tubing and 2" and under Swagelok components versus leak-prone threaded connections.

Here's just one example:

3 Thermowell Integral **Extended Orifice Orifice Flange** Male Union Tee **Adapter** Connector from this...