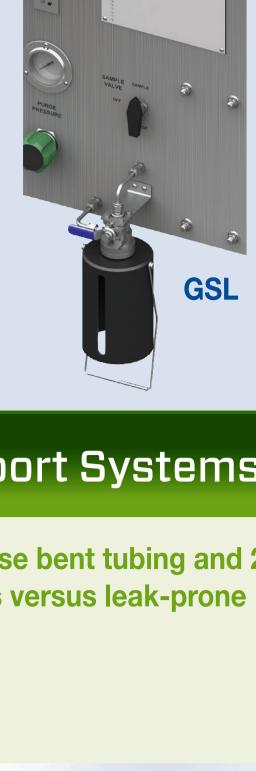

## cylinders to provide a sample held under the same process

 Choose from 5 standard Grab Sample Cylinder sizes, with/ without purge bypass tubes. Available in 7 standard **Liquid-Only Sample (GSL) Panel configurations that** 

All Swagelok GSM and GSL

evaporation.

- panels are leak-tested based on the selected gauge pressure of the assembly. Mechanical Seal Support Systems Available in Seal Plan Kits that use bent tubing and 2" and under Swagelok components versus leak-prone threaded connections.