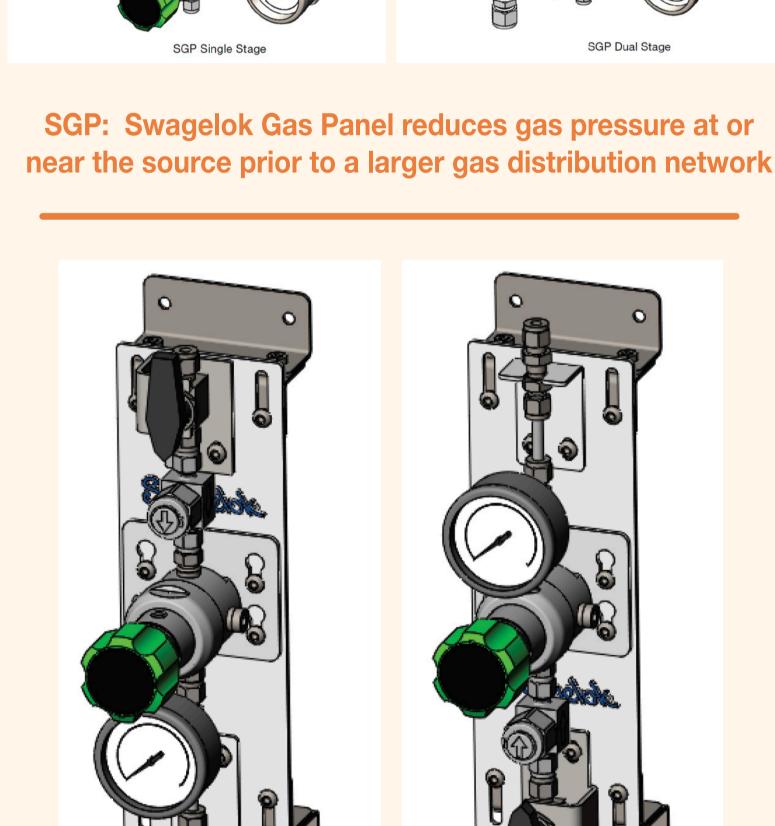

## Gas Distribution Systems

Available in Seal Plan Panels,

Seal Pots, or Skids.

For Between Seal Plans

52, 53A, 53B, 53C, 54, 55,

72, 74, 75, 76, and 72/76.

API 682 standard design.

For Side Plan 32.

maintenance, when necessary.

SSI: Swagelok Source Inlet for heavy gas installations

Swandok

SSI for Three Bottles

Offered in 4 standard panel designs that safely,

high-pressure source to where they need to go -

Highly configurable, incorporating flexible mounts

Bottle identification tag

and easy-to-remove/replace components for simple

effectively, and efficiently get gases from a

at the required pressure and flow rate.