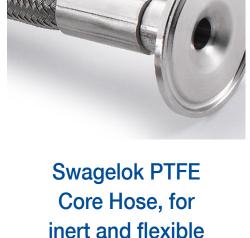

conditions by dampening vibration and lubricating the gauge movement. **CLICK HERE for additional** 

extreme operating

applications, and its layered construction delivers exceptional service life and prevents fretting damage from vibration or excessive movement.