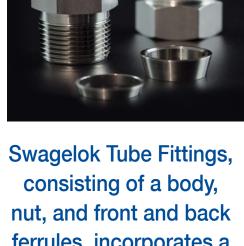

solutions to help you operate more safely,

ferrules, incorporates a grip-type mechanism that creates a unique hinging-and-colleting action that yields superior isolation of stress risers at the tube grip to effectively resist bending, deflection, and vibration. Swagelok Vibration Solutions information.