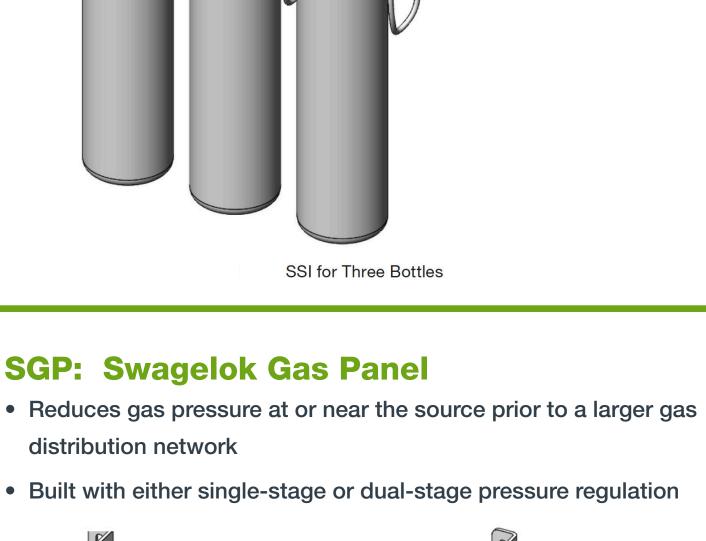

Swingshole

is covered by Swagelok Company's Limited Lifetime Warranty. **SSI: Swagelok Source Inlet** For installations involving heavy gas usage

> Bottle identification tag

SPU with Top-to-Bottom Flow

**MAXIMIZE RESOURCES** 