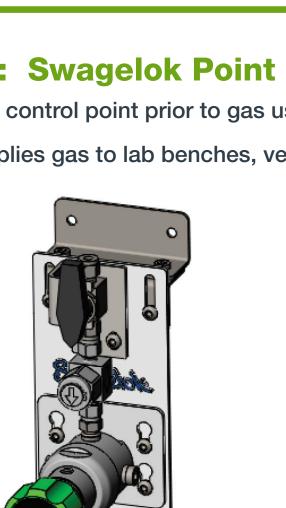

Swingshole

is covered by Swagelok Company's Limited Lifetime Warranty. **SSI: Swagelok Source Inlet** For installations involving heavy gas usage

> Bottle identification tag

SPU with Top-to-Bottom Flow

**MAXIMIZE RESOURCES** 

**6000** Swagelok Pittsburgh | Tri-State Area 49 Meade Avenue Pittsburgh, PA 15202

Pittsburgh | Tri-State Area.

Preferences | Unsubscribe

Typically includes isolation, vent, and purge options

SPU with Bottom-to-Top Flow