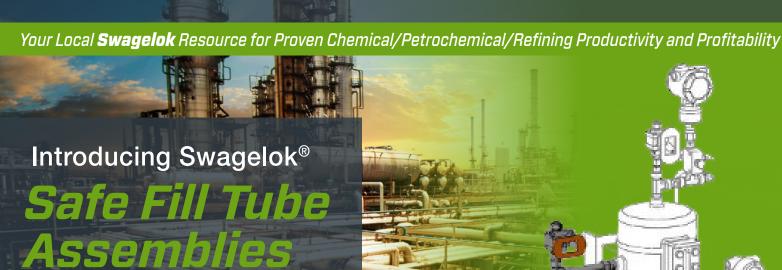

## Install a Swagelok Fill Tube Assembly to each seal pot reservoir.

safety-first refill method:

valve to the gauge on the assembly. Operator attaches hose to the bottom port of

the assembly.

Operator, from the

ground, opens top ball

valve and second ball

- ball valve on assembly to fill the reservoir. When filled, operator closes all three valves, removes pump connections, and
- moves to next seal pot. SAFE. COST-EFFECTIVE. STANDARD REFILL PROCESS. NO DOWNTIME - OR VAPORS.