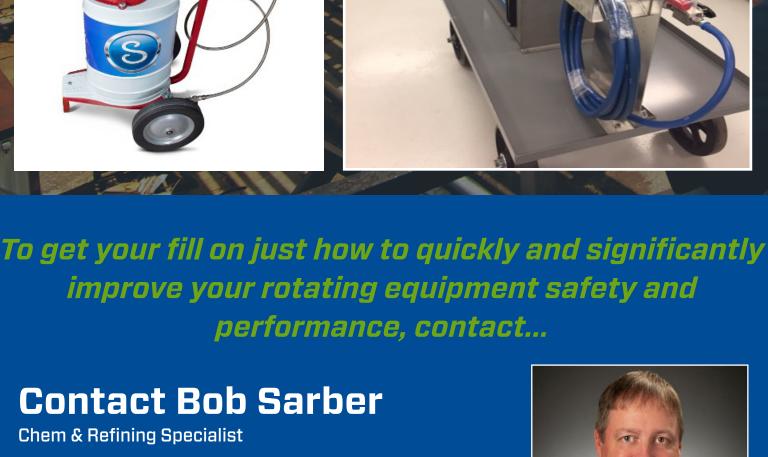

## Install a Swagelok Fill Tube Assembly to each seal pot reservoir.

safety-first refill method:

valve to the gauge on the assembly. Operator attaches hose to the bottom port of

the assembly.

Operator, from the

ground, opens top ball

valve and second ball

- ball valve on assembly to fill the reservoir. When filled, operator closes all three valves, removes pump connections, and
- moves to next seal pot. SAFE. COST-EFFECTIVE. STANDARD REFILL PROCESS. NO DOWNTIME - OR VAPORS.

**Check Valve, Pressure** 

Gauge, Union Tee

Our Swagelok® Safe Fill Carts will make your reservoir refill process mobile,

No matter where or when you need us,

robert.sarber@swagelok.com

operational challenges.