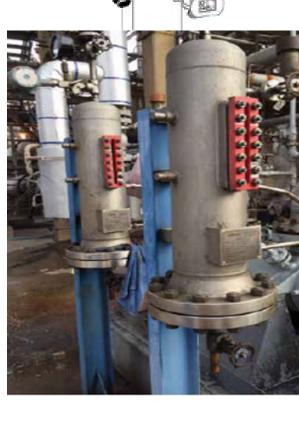

## Install a Swagelok Fill Tube Assembly to each seal pot reservoir.

safety-first refill method:

valve to the gauge on the assembly. Operator attaches hose to the bottom port of

the assembly.

Operator, from the

ground, opens top ball

valve and second ball

- ball valve on assembly to fill the reservoir. When filled, operator closes all three valves, removes pump connections, and
- moves to next seal pot. SAFE. COST-EFFECTIVE. STANDARD REFILL PROCESS. NO DOWNTIME - OR VAPORS.

**Check Valve, Pressure** 

Gauge, Union Tee

Our Swagelok® Safe Fill Carts will make your reservoir refill process mobile,

No matter where or when you need us,

robert.sarber@swagelok.com

operational challenges.