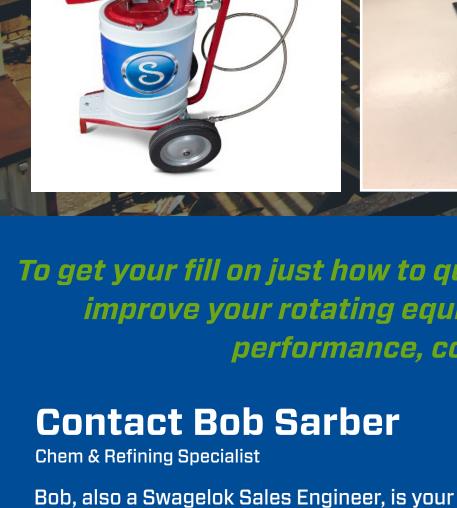

## Install a Swagelok Fill Tube Assembly to each seal pot reservoir.

safety-first refill method:

valve to the gauge on the assembly. Operator attaches hose to the bottom port of

the assembly.

Operator, from the

ground, opens top ball

valve and second ball

- ball valve on assembly to fill the reservoir. When filled, operator closes all three valves, removes pump connections, and
- moves to next seal pot. SAFE. COST-EFFECTIVE. STANDARD REFILL PROCESS. NO DOWNTIME - OR VAPORS.

**Check Valve, Pressure** 

Gauge, Union Tee

Our Swagelok® Safe Fill Carts will make your reservoir refill process mobile,

No matter where or when you need us,

robert.sarber@swagelok.com

operational challenges.