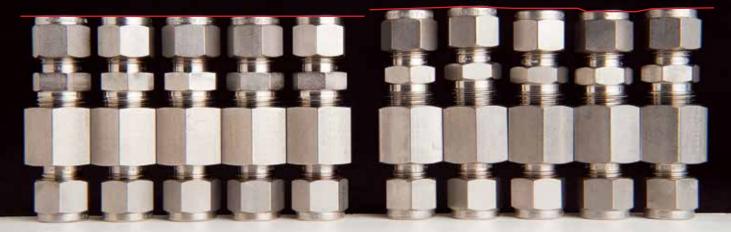

## Visual proof why intermixing/interchanging of fitting hardware from different manufacturers is NEVER recommended!

#### Swagelok 3/8" Tube Fitting Assemblies

NPT 3/8" thread, finger-tight; Swagelok NPT male connection screwed into Swagelok female connection

#### Competitive 3/8" Tube Fitting Assemblies

NPT 3/8" thread, finger-tight; Competitive NPT male connection screwed into Competitive female connection