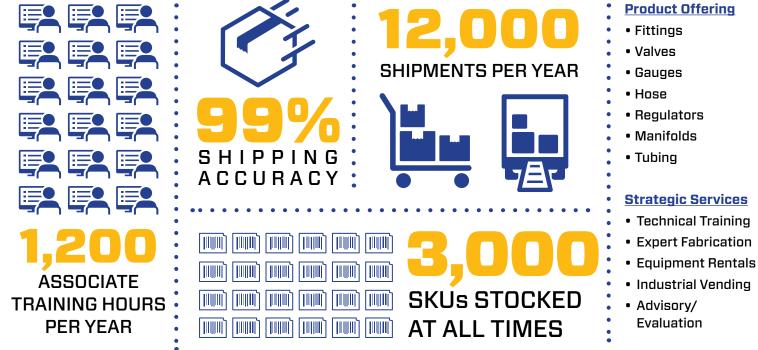

# GLOBALLY...

Established: 1947

Yearly Revenues: \$2-billion

Facilities:

**6** Technical Centers, 20 Manufacturing Sites, 225 Sales & Service Centers

### Swagelok owns MORE THAN **200 ACTIVE** PATENTS.

Swagelok invests MORE THAN \$10,000,000 annually in Research and Development.

Swagelok tube fittings are virtually LEAK-FREE. Swagelok manufactures MORE THAN 40,000,000 tube fittings each year.

#### Swagelok ships **MORE THAN** 6,800 LINE **ITEMS DAILY** - with a 99% shipping

and inventory accuracy.

Swagelok employs **MORE THAN 50** Application and Field Engineers.

# Swagelok Pittsburgh | Tri-State Area — Your high-performance strategic resource!

5,000-square-foot, state-of-the-art FABRICATION SHOP

**EVALUATION/ADVISORY SERVICES** for optimum site efficiency

EQUIPMENT RENTALS for short-term/ infrequent projects

EXPERT TRAINING at your site or at our **Training Center** 

INDUSTRIAL VENDING for ultimate Swagelok inventory control

WHAT you need, WHEN you need it

Dedicated to making you safer, more productive, more efficient, and more profitable!