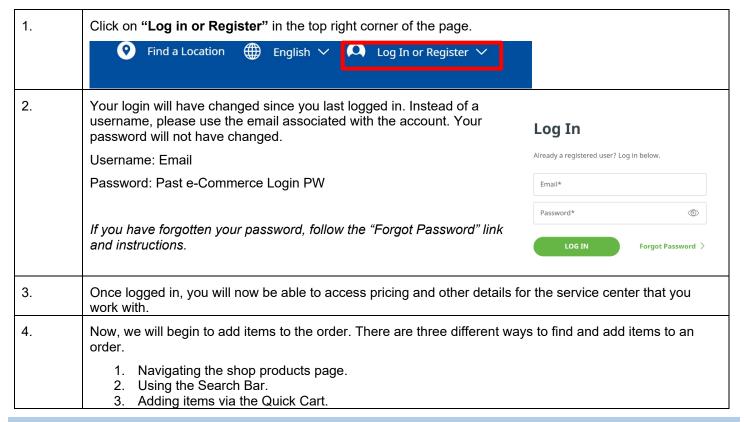

# QUICK REFERENCE GUIDE

Swagelok

#### PLACING A QUOTE AND ORDER

**Purpose**: This document is to be used by registered, Swagelok Southeast Texas customers in setting up their account in our new. e-Commerce platform.

#### **NEW DOMAIN**

The Swagelok e-Commerce Site domain has changed to products.swagelok.com. Please update all bookmarks and favorites.

#### LOGGING IN AS A REGISTERED USER



## CREATING A QUOTE OR ORDER

- 1. There are several ways to navigate to search for an order. If you ever need assistance in finding a part, please contact your local Swagelok Service Center and their technical team can help.

  1. Using the "Shop Products" icon
  2. Using the Search Bar
  3. Using the "Quick Order"

  SHOP PRODUCTS 
  What can we help you find?

  Q QUICK ORDER 

  Q
- 2. Using the "Shop Products" function is best for those who are looking for a product that they do not know the name, but understand how the product works and/or is designed.



- 1. Fittings
- 2. Valves
- 3. Regulators
- 4. Hoses and Flexible Tubing
- 5. Filters
- 6. Sample Cylinders
- 7. Welding System
- 8. Leak Detectors, Lubricants, and Sealants
- 9. Tubing and Tube Accessories
- 10. Analytical Instru