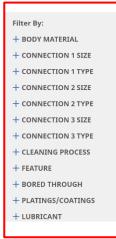

#### Those filters include:

- 1. Body Material (i.e. Stainless, Brass, etc.)
- 2. Connection Size (1/4", 1/16", etc.)
- 3. Connection Type (Male or Female)
- 4. Cleaning Process (Standard or Special)
- 5. Feature (Positionable, Shape, etc.)
- 6. Coatings
- 7. Lubricant

You can add or takeaway filters, and the product will update on the left hand side in real time.