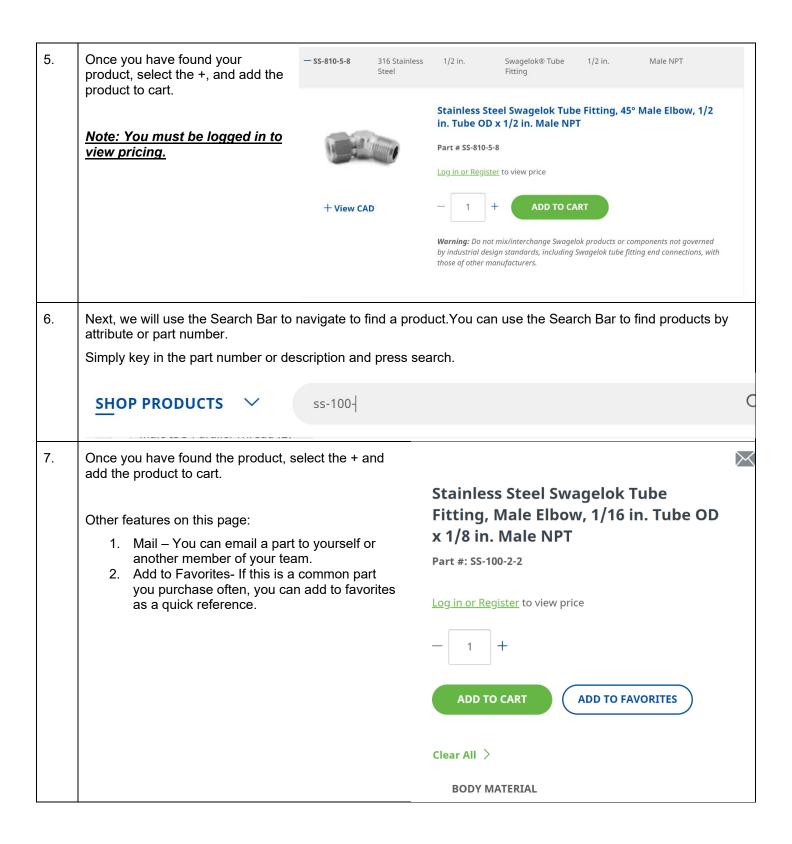

  1. Using the "Shop Products" icon
  2. Using the Search Bar
  3. Using the "Quick Order"

  SHOP PRODUCTS 
  What can we help you find?

  Q QUICK ORDER 

  Q
- 2. Using the "Shop Products" function is best for those who are looking for a product that they do not know the name, but understand how the product works and/or is designed.

- 1. Fittings
- 2. Valves
- 3. Regulators
- 4. Hoses and Flexible Tubing
- 5. Filters
- 6. Sample Cylinders
- 7. Welding System
- 8. Leak Detectors, Lubricants, and Sealants
- 9. Tubing and Tube Accessories
- 10. Analytical Instrumentation
- 11. Measurement Devices