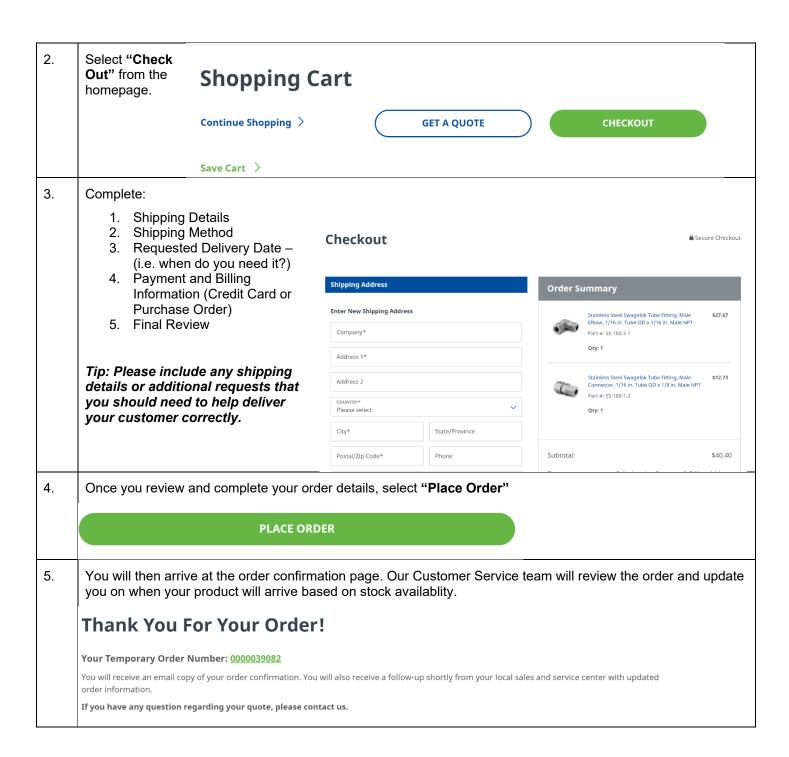

When ready to complete a quote, select "View Cart" or hit the Cart icon.
 If you want to submit as an order, skip down to the instructions, "COMPLETING THE TRANSACTION – ORDER"

2. Select "Get a Quote" and the quote will be submitted to the Service Center. **GET A QUOTE** 3. Complete: **Quote Request** 1. Shipping Details Enter New Shipping Address 2. Shipping Method 3. Requested Delivery Date – (i.e. when do you need it?) First Name\* Last Name\* 4. Quote Reference # (if this is related to a job or project) Address 1\* 5. Quote Notes (i.e. special handling, packaging, etc.) Address 2 Select "Submit Quote Request". State/Province Postal/Zip Code\* Request to save Shipping Address 4. Once submitted, you will receive a quote confirmation. Thank You For Requesting a Quote! Your Temporary Quote Number: 0000039079 You will receive a follow-up from your local sales and service center with updated quote information. If you have any question regarding your quote, please contact us. YOUR LOCAL SALES & SERVICE CENTER **Swagelok Southeast Texas** 10110 Fairbanks N Houston Rd Houston, TX 77064 713-527-0233 info@sch.swagelok.com https://www.southeasttexas.swagelok.solutions

## COMPLETING THE TRANSACTION - ORDER

1. When ready to complete an order, select "View Cart" or hit the Cart icon.

**VIEW CART** 