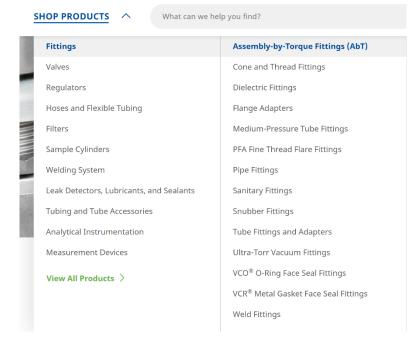

- 1. Fittings
- 2. Valves
- 3. Regulators
- 4. Hoses and Flexible Tubing
- 5. Filters
- 6. Sample Cylinders
- 7. Welding System
- 8. Leak Detectors, Lubricants, and Sealants
- 9. Tubing and Tube Accessories
- 10. Analytical Instrumentation
- 11. Measurement Devices

As you mouse over the product options, you will see sub-categories, listed in alphabetical order.

Users can select either a category or subcategory to search for a product.

4. Once you have **selected a sub category**, you can begin to use the filters on the left hand side of the navigation to narrow down results of a product.