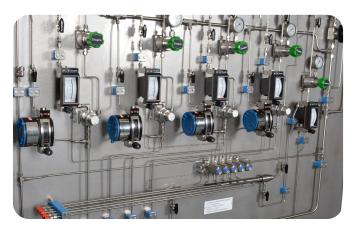

We call these assemblies Swagelok® Custom Solutions. Custom Solutions can be small or large assemblies, consisting of a few components, a complete panel or enclosure.

They are built with Swagelok's own high-quality fluid system components, but we can also incorporate wiring, automation, transmitters, relays, pumps, and more.

#### All assemblies:

- Use only high-quality components
- Are built by Swagelok-certified assemblers
- Are backed by the Swagelok Limited Lifetime Warranty
- Are pressure- and/or leak-tested

From quote to delivery, we can also provide the detailed support you need, including CAD drawings, piping and instrumentation diagrams (P&ID) and a bill of materials.