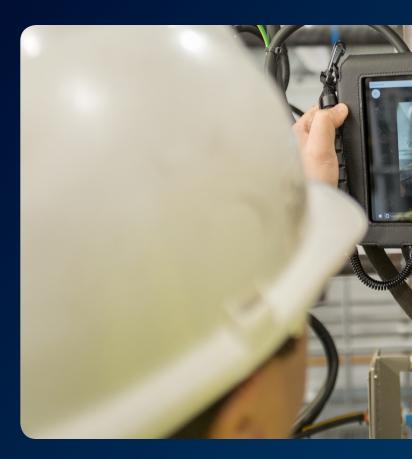

# Onsite Inspection Application

The Onsite Inspection
Application is used
during this process.
This intrinsic safe tablet
based application provides
digital data collection, with
fast and efficient reporting.
We'll take a closer look at
your systems, and provide
you with knowledge and
advice to get you where
you need to be.