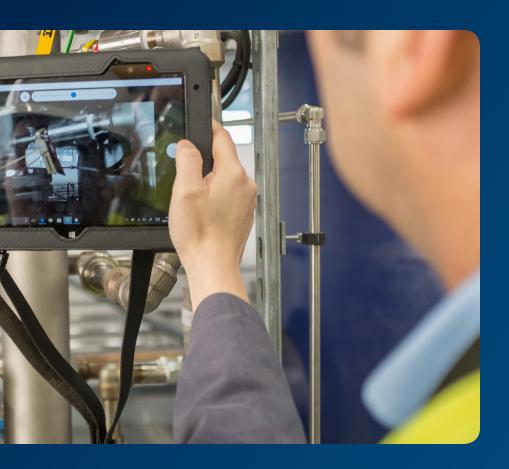

# Onsite Inspection Application

The Onsite Inspection
Application is used
during this process.
This intrinsic safe tablet
based application provides
digital data collection, with
fast and efficient reporting.
We'll take a closer look at
your systems, and provide
you with knowledge and
advice to get you where
you need to be.