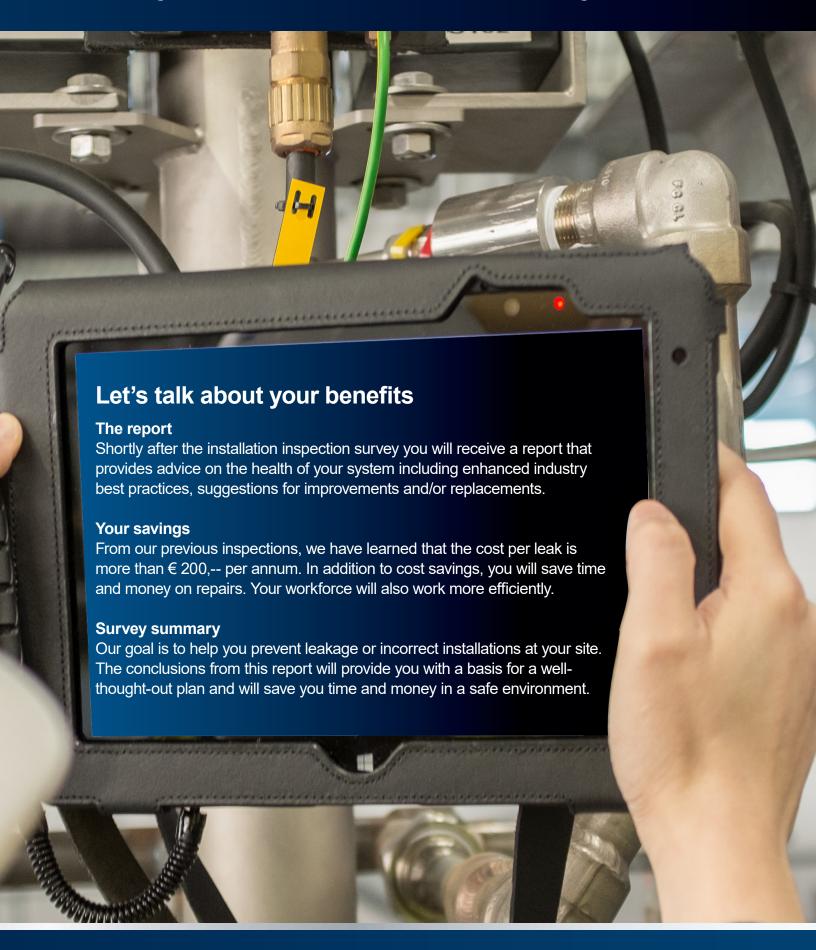

# Onsite Inspection Application

The Onsite Inspection
Application is used
during this process.
This intrinsic safe tablet
based application provides
digital data collection, with
fast and efficient reporting.
We'll take a closer look at
your systems, and provide
you with knowledge and
advice to get you where
you need to be.

### What can we do to help you?

To help you improve your fluid system installations, Swagelok has introduced its new worldwide evaluation and advisory services.

This installation inspection survey evaluates how your fluid or gas system instrumentation has been installed.

The objective of this onsite installation inspection survey is to:

- Strenghten your processes
- Reduce your costs
- Prevent unsafe situations