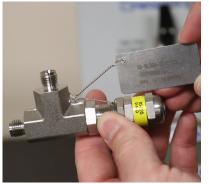

Our relief valves will have a 5% tolerance to the set point. They are delivered with a stainless steel tag that includes the set pressure, date, and our company name.