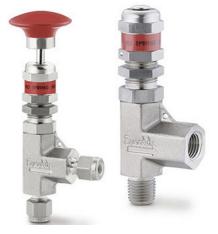

## **Preset Relief Valves Now Readily Available**

Pressure relief valves provide simple, reliable, over-pressure protection for a variety of applications. They are designed to protect a plant's assets including equipment, processes and people so 100% reliability is vital.

Setting the relief valve is critical to ensure maximum reliability and performance. We offer the option of ordering Swagelok relief valves preset to your specific requirements, delivered in less than one week.