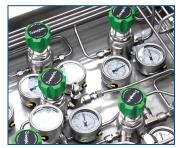

Our regulator assemblies offer the most frequently requested configurations for gas bottle or inline service utilizing K-Series pressure reducing regulators.