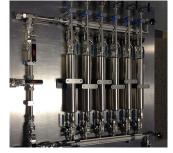

### High-volume Tube Bending and Coiling

Specify Swagelok pre-bent tubing in sizes 1/8 up to 2 in. O.D. or coiled tubing from 1/4 to 1/2 in. O.D. in diameters ranging from 4 1/4 up to 52 in.

Regulator Gauge Assemblies

Our regulator assemblies offer the most frequently requested configurations for gas bottle or inline service utilizing K-Series pressure reducing regulators.