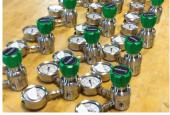

Our regulator assemblies offer the most frequently requested configurations for gas bottle or inline service utilizing K-Series pressure reducing regulators.

### High-volume Tube Bending and Coiling

Specify Swagelok pre-bent tubing in sizes 1/8 up to 2 in. O.D. or coiled tubing from 1/4 to 1/2 in. O.D. in diameters ranging from 4 1/4 up to 52 in.

Regulator Gauge Assemblies