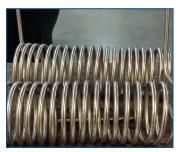

### High-volume Tube Bending and Coiling

Specify Swagelok pre-bent tubing in sizes 1/8 up to 2 in. O.D. or coiled tubing from 1/4 to 1/2 in. O.D. in diameters ranging from 4 1/4 up to 52 in.

Regulator Gauge Assemblies