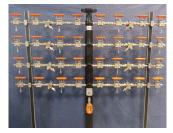

### High-volume Tube Bending and Coiling

Specify Swagelok pre-bent tubing in sizes 1/8 up to 2 in. O.D. or coiled tubing from 1/4 to 1/2 in. O.D. in diameters ranging from 4 1/4 up to 52 in.

Regulator Gauge Assemblies

Our regulator assemblies offer the most frequently requested configurations for gas bottle or inline service utilizing K-Series pressure reducing regulators.

#### **Panel Fabrication**

Discuss your panel design requirements with us. We can customize point-of-use regulator panels, gas cylinder changeover manifolds, grab sample panels and more.

Hose Assemblies Choose from a vast selection of hose products, then let us cut them to your specified length and fabricate custom end connection configurations.