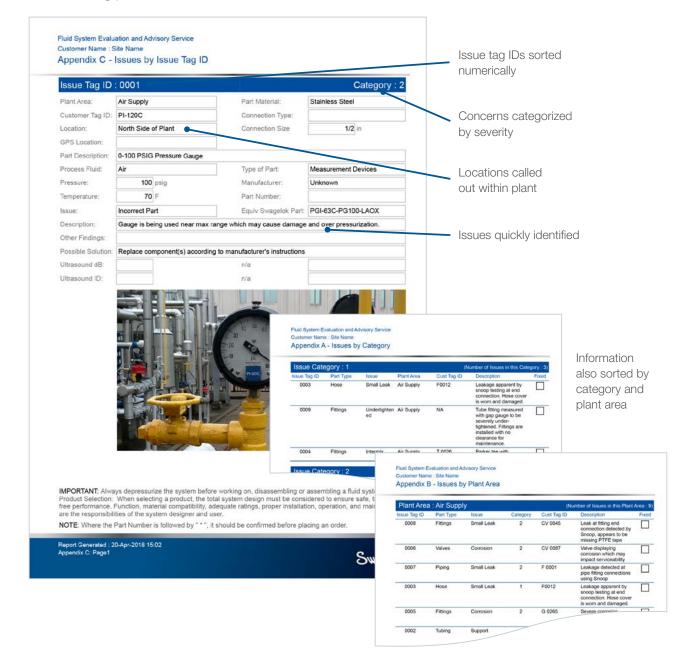

## Quickly Assess the Situation With Our Easy-to-Follow Report.

The report example below is a representation of the type of information you would receive from a Swagelok evaluation. Your actual report would reflect information more specific to the service being performed.