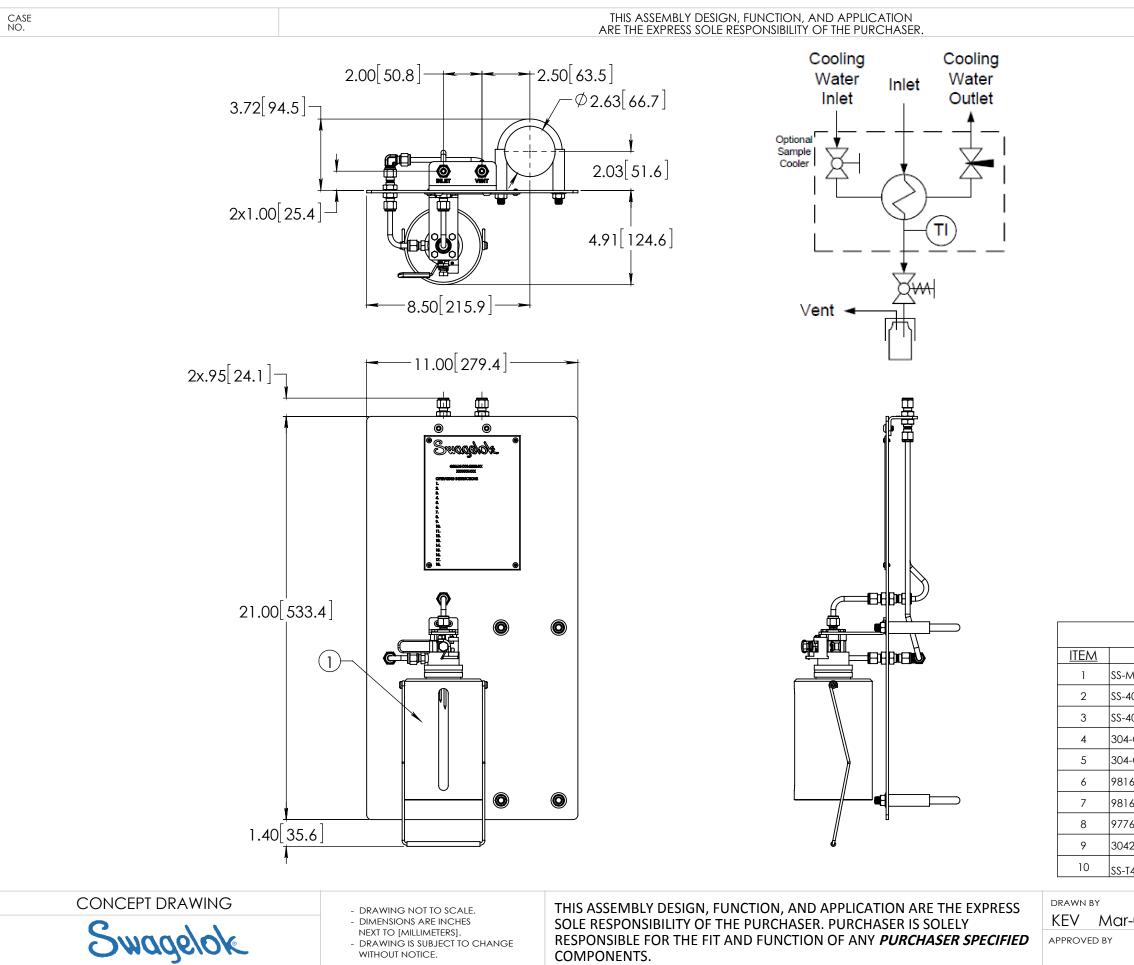

### Flow Schematic

Swagelok London

Liquid Bottle Sampler

Simple Liquid Sampler without Purge

| BILL OF MATERIAL     |                                                 |             |  |
|----------------------|-------------------------------------------------|-------------|--|
| PART NUMBER          | DESCRIPTION                                     | <u>QTY.</u> |  |
| MVS-32OZ-32-S4-S4-VI | MVS SAMPLE VALVE, 32OZ BOSTON<br>ROUND (SENTRY) | 1           |  |
| 400-2R-4             | 400 SERIES ADAPTER ELBOW                        | 1           |  |
| 400-61               | 400 SERIES BULKHEAD UNION                       | 4           |  |
| -GSL-PANEL-1         | MOUNTING PANEL, 304 SS                          | 1           |  |
| -GSL-BRKT-1          | BULKHEAD BRACKET, 304 SS                        | 1           |  |
| 64A133               | #8-32 x 1/4" BHCS, 18-8 SS                      | 2           |  |
| 64A106               | #6-32 x 1/4" BHCS, 18-8 SS                      | 4           |  |
| 63A262               | 1/4-20 x 3/8" BHCS, 18-8 SS                     | 2           |  |
| 2157                 | 2" PIPE CLAMP, 304 SS                           | 2           |  |
| [4-S-035-20          | 1/4" X.035 SS TUBING                            | 37.62 in.   |  |
|                      |                                                 |             |  |

|          | TITLE                    |     |
|----------|--------------------------|-----|
| ır-03-17 | LIQUID GRAB SAMPLE PANEL |     |
|          | NO. GSL-1 REV            | V - |