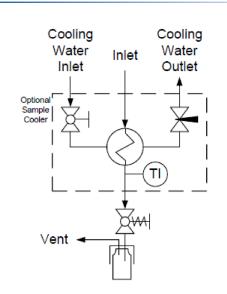

### Flow Schematic

Swagelok London

Liquid Bottle Sampler

Simple Liquid Sampler without Purge