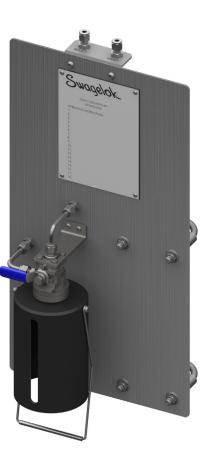

### Liquid Bottle Sampler

# GSL1

Simple Liquid Sampler without Purge

## **Panel Recommendations**

- Used in general liquid sampling applications.
- Recommended for non-toxic liquids.
- Sample system has a single process connection to dispense the sample into a bottle.

## **Panel Operation**

- 1. Insert and secure bottle in fixture.
- 2. Hold valve open on fixture to take sample.
- 3. After dispensing sample, release valve on fixture.
- 4. Remove bottle from fixture.