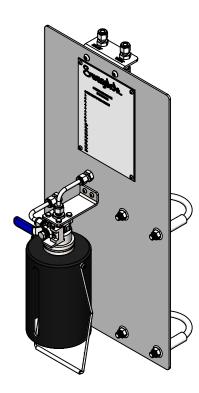

### Liquid Bottle Sampler

# GSL1

Simple Liquid Sampler without Purge

## **Panel Operation**

- 1. Insert and secure bottle in fixture.
- 2. Hold valve open on fixture to take sample.
- 3. After dispensing sample, release valve on fixture.
- 4. Remove bottle from fixture.