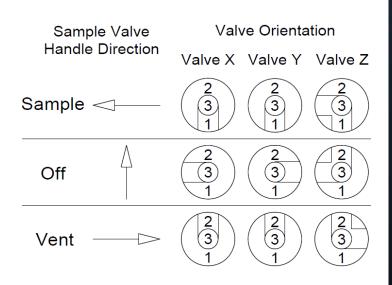

## **Panel Operation**

- 1. Turn Sample Valve to VENT position.
- 2. Connect cylinder to quick connect on panel.
- 3. Hold cylinder and close clamp to secure.
- 4. Connect hose to cylinder.
- 5. Open cylinder valves and turn Sample Valve to SAMPLE position.
- 6. Allow fluid to flow until cylinder is full.
- 7. Turn Sample Valve to OFF position and close cylinder valves.
- 8. Turn Sample Valve to VENT postition.
- 9. Disconnect hose from cylinder.
- 10. Hold cylinder, open clamp, disconnect quick connect on panel and remove cylinder.