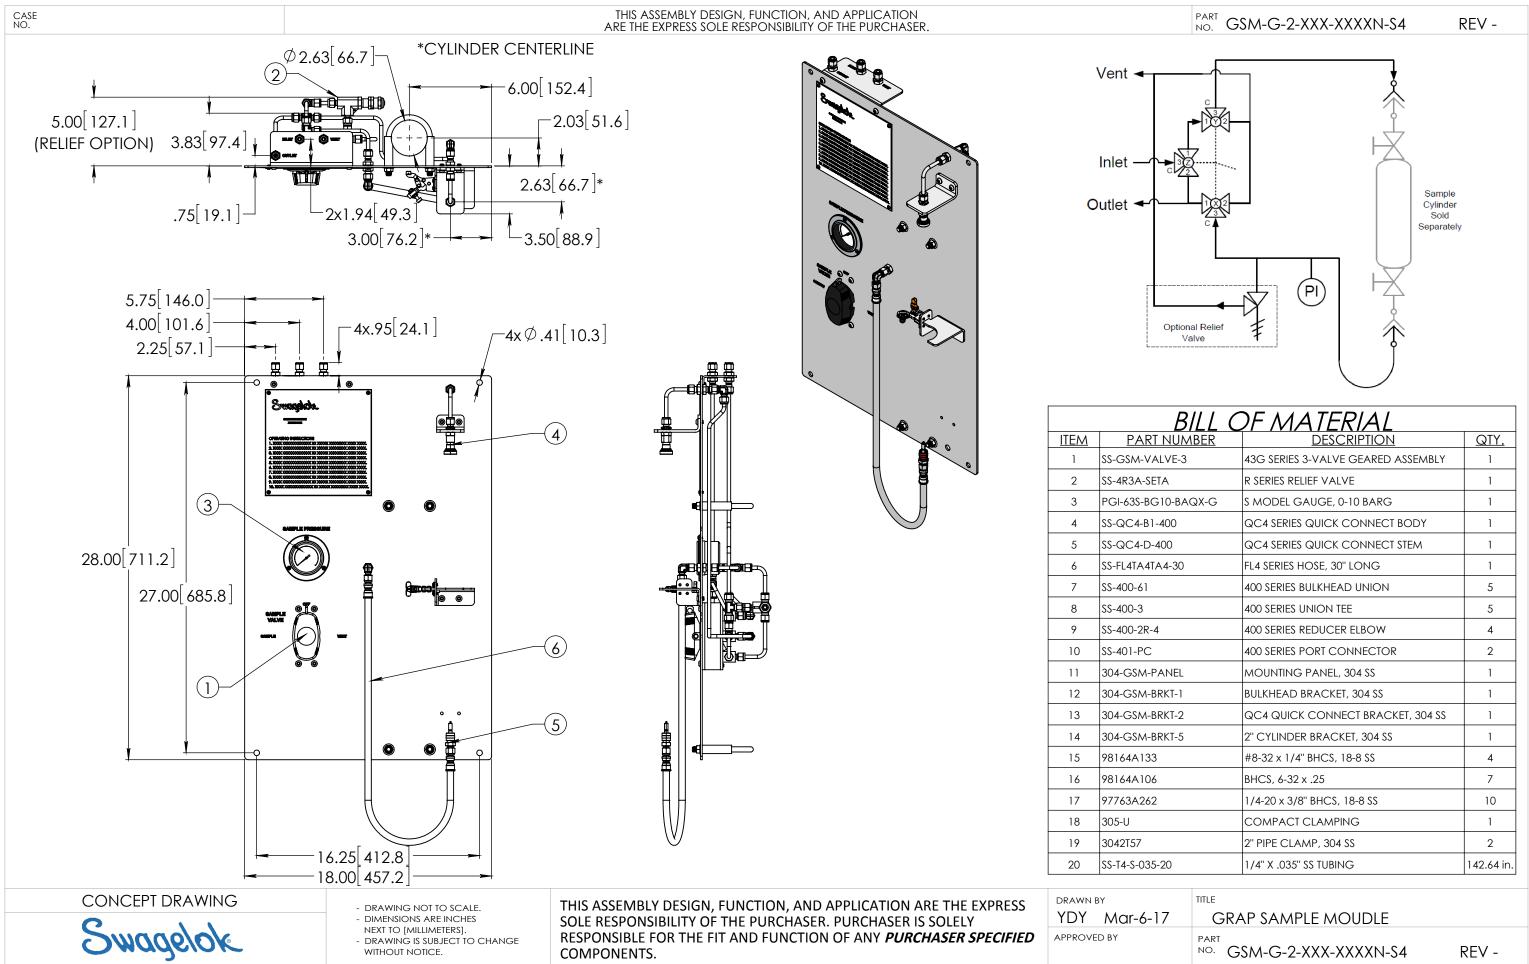

## GSM-G-2(-N)

*Continuous Flow Gas Sampler without Purge* 

#### Flow Schematic

#### Valve Schematic

Swagelok London

Gas Cylinder Sampler

| BILL OF MATERIAL |                                    |           |  |
|------------------|------------------------------------|-----------|--|
| PART NUMBER      | DESCRIPTION                        | QTY.      |  |
| M-VALVE-3        | 43G SERIES 3-VALVE GEARED ASSEMBLY | 1         |  |
| 3A-SETA          | R SERIES RELIEF VALVE              | 1         |  |
| 3S-BG10-BAQX-G   | s model gauge, 0-10 barg           | 1         |  |
| C4-B1-400        | QC4 SERIES QUICK CONNECT BODY      | 1         |  |
| C4-D-400         | QC4 SERIES QUICK CONNECT STEM      | 1         |  |
| ITA4TA4-30       | FL4 SERIES HOSE, 30" LONG          | 1         |  |
| D-61             | 400 SERIES BULKHEAD UNION          | 5         |  |
| D-3              | 400 SERIES UNION TEE               | 5         |  |
| D-2R-4           | 400 SERIES REDUCER ELBOW           | 4         |  |
| 1-PC             | 400 SERIES PORT CONNECTOR          | 2         |  |
| SM-PANEL         | MOUNTING PANEL, 304 SS             | 1         |  |
| SM-BRKT-1        | BULKHEAD BRACKET, 304 SS           | 1         |  |
| SM-BRKT-2        | QC4 QUICK CONNECT BRACKET, 304 SS  | 1         |  |
| SM-BRKT-5        | 2" CYLINDER BRACKET, 304 SS        | 1         |  |
| A133             | #8-32 x 1/4" BHCS, 18-8 SS         | 4         |  |
| A106             | BHCS, 6-32 x .25                   | 7         |  |
| BA262            | 1/4-20 x 3/8" BHCS, 18-8 SS        | 10        |  |
|                  | COMPACT CLAMPING                   | 1         |  |
| 57               | 2" PIPE CLAMP, 304 SS              | 2         |  |
| S-035-20         | 1/4" X .035" SS TUBING             | 142.64 ir |  |

| ır-6-17 | GRAP SAMPLE MOUDLE       |       |
|---------|--------------------------|-------|
|         | NO. GSM-G-2-XXX-XXXXN-S4 | REV - |