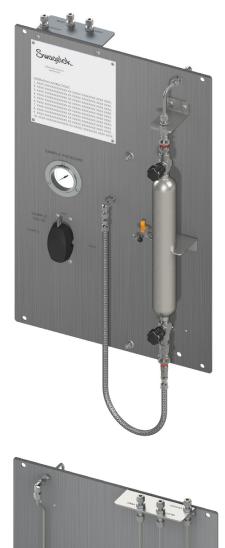

## GSM-G-2(-N)

*Continuous Flow Gas Sampler without Purge* 

## **Panel Operation**

- 1. Turn Sample Valve to VENT position.
- 2. Connect cylinder to quick connect on panel.
- 3. Hold cylinder and close clamp to secure.
- 4. Connect hose to cylinder.
- 5. Open cylinder valves and turn Sample Valve to SAMPLE position.
- 6. Allow fluid to flow until cylinder is full.
- 7. Turn Sample Valve to OFF position and close cylinder valves.
- 8. Turn Sample Valve to VENT postition.
- 9. Disconnect hose from cylinder.
- 10. Hold cylinder, open clamp, disconnect quick connect on panel and remove cylinder.