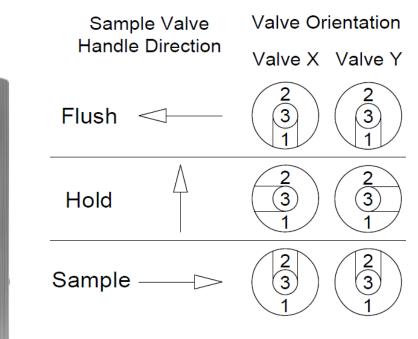

#### Valve Schematic

Liquid Bottle Sampler

Fixed Volume Liquid Sampler

## **Panel Operation**

- 1. Insert and secure bottle in fixture.
- 2. Switch Sample Valve to FLUSH position.
- 3. Allow sample to fill fixed volume cylinder.
- 4. Switch Sample Valve to SAMPLE position.
- 5. Hold valve open on fixture to take sample.
- 6. Adjust Purge Pressure and Purge Flow as necessary.
- 7. After dispensing sample, release valve on fixture.
- 8. Switch Sample Valve to FLUSH position.
- 9. Remove bottle from fixture.