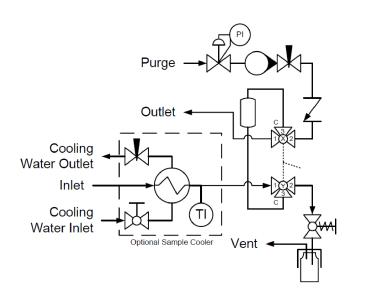

#### Flow Schematic

#### Valve Schematic

Liquid Bottle Sampler

Fixed Volume Liquid Sampler