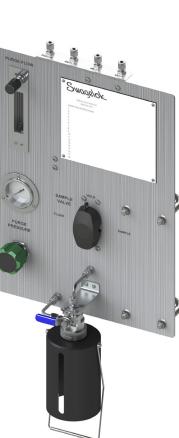

### **Panel Recommendations**

- Used in fixed volume sampling applications that prevents overfilling of the sampler. A sample is drawn into a fixed volume reservoir, held, and then dispensed into the sampler.
- Recommended for ensuring 60-80% fill of the sample container.

## **Panel Operation**

- 1. Insert and secure bottle in fixture.
- 2. Switch Sample Valve to FLUSH position.
- 3. Allow sample to fill fixed volume cylinder.
- 4. Switch Sample Valve to SAMPLE position.
- 5. Hold valve open on fixture to take sample.
- 6. Adjust Purge Pressure and Purge Flow as necessary.
- 7. After dispensing sample, release valve on fixture.
- 8. Switch Sample Valve to FLUSH position.
- 9. Remove bottle from fixture.