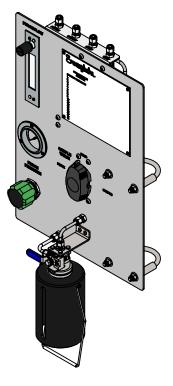

## **Panel Operation**

- 1. Insert and secure bottle in fixture.
- 2. Switch Sample Valve to FLUSH position.
- 3. Allow sample to fill fixed volume cylinder.
- 4. Switch Sample Valve to SAMPLE position.
- 5. Hold valve open on fixture to take sample.
- 6. Adjust Purge Pressure and Purge Flow as necessary.
- 7. After dispensing sample, release valve on fixture.
- 8. Switch Sample Valve to FLUSH position.
- 9. Remove bottle from fixture.

<u>ITEM</u> Ρ. SS-CHS4-1 2 304L-HDF 3 SS-GSM-\ 4 PGI-63S-E 5 VAF-G2-( 6 KPR1CJA 7 SS-MVS-3 8 SS-400-2⊼ 9 SS-400-2-SS-400-3 10 11 SS-400-61 12 SS-400-1-13 SS-4-TA-1 14 SS-400-9 15 304-GSL-16 304-S6-PP 17 304-GSL-18 304-GSL-19 3042T57 20 98164A1 21 97763A26 22 98164A10 23 SS-T4-S-03

#### REV -

| ART NUMBER       | DESCRIPTION                                     | <u>QTY.</u> |
|------------------|-------------------------------------------------|-------------|
| -1/3             | CH SERIES CHECK VALVE                           | 1           |
| F4-300           | 300cc SAMPLE CYLINDER                           | 1           |
| VALVE-2          | 43G SERIES 2-VALVE ASSEMBLY                     | 1           |
| BG1-BAQX-G       | s model gauge, 0-1 barg                         | 1           |
| 05L-1-0-WZ       | G2 MODEL FLOWMETER, .1 - 1.0 NL/M AIR           | 1           |
| A412A60000       | KPR SERIES REGULATOR, 0-10 PSIG                 | 1           |
| 320Z-32-S4-S4-VI | MVS SAMPLE VALVE, 32OZ BOSTON<br>ROUND (SENTRY) | 1           |
| R-4              | 400 SERIES ADAPTER ELBOW                        | 5           |
| -4               | 400 SERIES MALE ELBOW                           | 3           |
|                  | 400 SERIES UNION TEE                            | 1           |
| 1                | 400 SERIES BULKHEAD UNION                       | 6           |
| -4               | 400 SERIES MALE CONNECTOR                       | 1           |
| 1-4              | 1/4" TA MALE ADAPTER                            | 2           |
|                  | 400 SERIES UNION ELBOW                          | 2           |
| -BRKT-9          | 2" CYLINDER SUPPORT BRACKET                     | 1           |
| P-32T            | 2" TUBE SUPPORT CLAMP                           | 1           |
| -PANEL-67        | MOUNTING PANEL, 304 SS                          | 1           |
| -BRKT-4          | BULKHEAD BRACKET, 304 SS                        | 1           |
|                  | 2" PIPE CLAMP, 304 SS                           | 2           |
| 33               | #8-32 x 1/4" BHCS, 18-8 SS                      | 2           |
| .62              | 1/4-20 x 3/8" BHCS, 18-8 SS                     | 8           |
| 06               | #6-32 x 1/4" BHCS, 18-8 SS                      | 7           |
| 35-20            | 1/4" X .035 SS TUBING                           | 153.18 in.  |