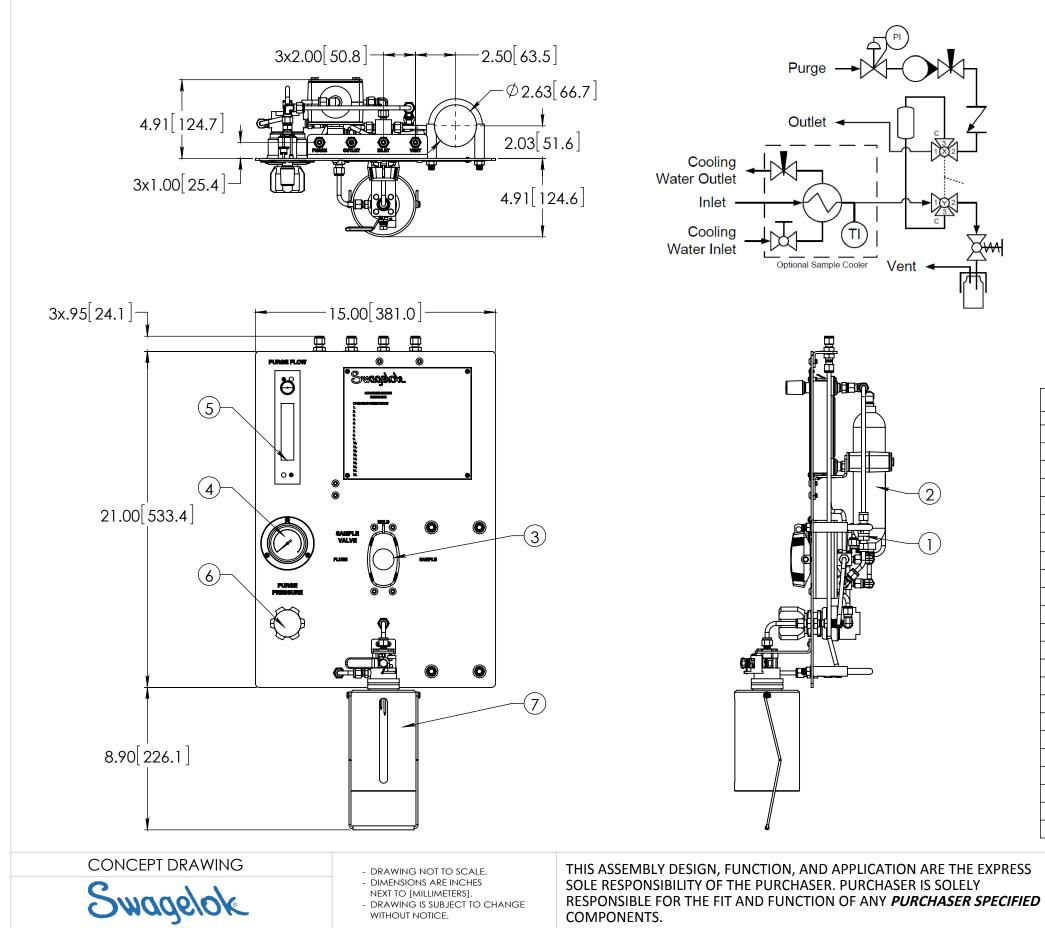

### **Panel Recommendations**

- Used in fixed volume sampling applications that prevents overfilling of the sampler. A sample is drawn into a fixed volume reservoir, held, and then dispensed into the sampler.
- Recommended for ensuring 60-80% fill of the sample container.

*Note: This requires a sample bottle that is larger than the fixed volume reservoir.* 

Swagelok London

#### Flow Schematic

#### Valve Schematic

Liquid Bottle Sampler

Fixed Volume Liquid Sampler

## **Panel Operation**

- 1. Insert and secure bottle in fixture.
- 2. Switch Sample Valve to FLUSH position.
- 3. Allow sample to fill fixed volume cylinder.
- 4. Switch Sample Valve to SAMPLE position.
- 5. Hold valve open on fixture to take sample.
- 6. Adjust Purge Pressure and Purge Flow as necessary.
- 7. After dispensing sample, release valve on fixture.
- 8. Switch Sample Valve to FLUSH position.
- 9. Remove bottle from fixture.