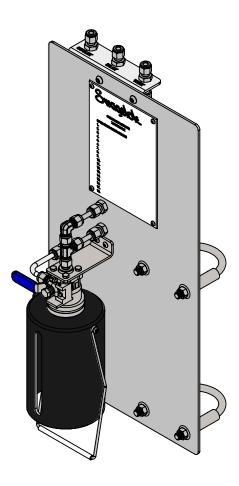

### THIS ASSEMBLY DESIGN, FUNCTION, AND APPLICATION ARE THE EXPRESS SOLE RESPONSIBILITY OF THE PURCHASER.

CASE NO.

| PART NUMBER             | DESCRIPTION                                     | <u>QTY.</u> |
|-------------------------|-------------------------------------------------|-------------|
| SS-MVS-32OZ-32-S4-S4-VI | MVS SAMPLE VALVE, 320Z BOSTON<br>ROUND (SENTRY) | 1           |
| SS-400-3-4TAT           | 400 SERIES ADAPTER TEE                          | 1           |
| SS-400-2R-4             | 400 SERIES ADAPTER ELBOW                        | 3           |
| SS-400-61               | 400 SERIES BULKHEAD UNION                       | 6           |
| 304-GSL-PANEL-3         | MOUNTING PANEL, 304 SS                          | 1           |
| 304-GSL-BRKT-2          | BULKHEAD BRACKET, 304 SS                        | 1           |
| 3042T57                 | 2" PIPE CLAMP, 304 SS                           | 2           |
| 97763A262               | 1/4-20 x 3/8" BHCS, 18-8 SS                     | 2           |
| 98164A106               | #6-32 x 1/4" BHCS, 18-8 SS                      | 4           |
| 98164A133               | #8-32 x 1/4" BHCS, 18-8 SS                      | 2           |
| SS-T4-S-035-20          | 1/4" X .035 SS TUBING                           | 49.54 in    |