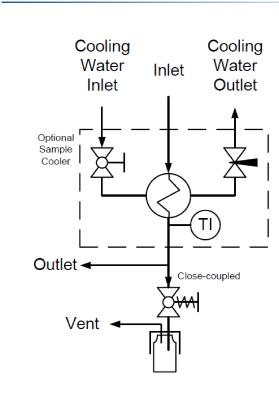

#### Flow Schematic

Liquid Bottle Sampler

*Continuous Flow Liquid Sampler without Purge* 