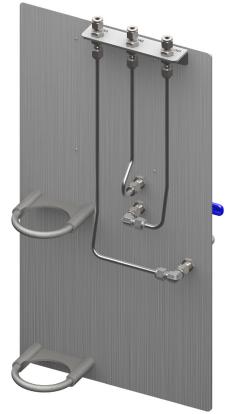

## **Panel Operation**

- 1. Insert and secure bottle in fixture.
- 2. Hold valve open on fixture to take sample.
- 3. After dispensing sample, release valve on fixture.
- 4. Remove bottle from fixture.