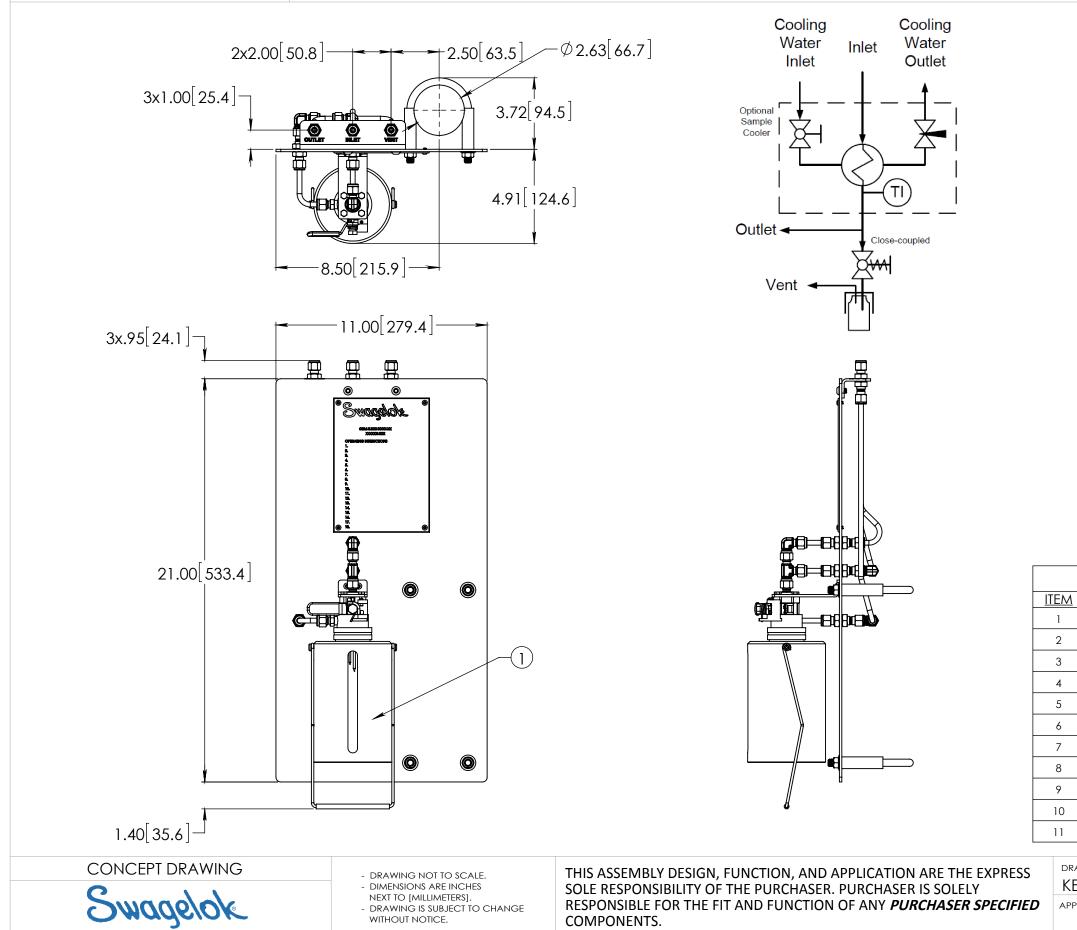

#### Flow Schematic

Liquid Bottle Sampler

*Continuous Flow Liquid Sampler without Purge* 

### THIS ASSEMBLY DESIGN, FUNCTION, AND APPLICATION ARE THE EXPRESS SOLE RESPONSIBILITY OF THE PURCHASER.

CASE NO.

| PART NUMBER             | DESCRIPTION                                     | <u>QTY.</u> |
|-------------------------|-------------------------------------------------|-------------|
| SS-MVS-32OZ-32-S4-S4-VI | MVS SAMPLE VALVE, 320Z BOSTON<br>ROUND (SENTRY) | 1           |
| SS-400-3-4TAT           | 400 SERIES ADAPTER TEE                          | 1           |
| SS-400-2R-4             | 400 SERIES ADAPTER ELBOW                        | 3           |
| SS-400-61               | 400 SERIES BULKHEAD UNION                       | 6           |
| 304-GSL-PANEL-3         | MOUNTING PANEL, 304 SS                          | 1           |
| 304-GSL-BRKT-2          | BULKHEAD BRACKET, 304 SS                        | 1           |
| 3042T57                 | 2" PIPE CLAMP, 304 SS                           | 2           |
| 97763A262               | 1/4-20 x 3/8" BHCS, 18-8 SS                     | 2           |
| 98164A106               | #6-32 x 1/4" BHCS, 18-8 SS                      | 4           |
| 98164A133               | #8-32 x 1/4" BHCS, 18-8 SS                      | 2           |
| SS-T4-S-035-20          | 1/4" X .035 SS TUBING                           | 49.54 in    |

1 2

3

4

5

6

7

8

9

10

11

| drawn by<br>KFV Mar-3-17 |                          |
|--------------------------|--------------------------|
| KEV /MUI-3-17            | LIQUID GRAB SAMPLE PANEL |
| APPROVED BY              | NO. GSL-3 REV -          |