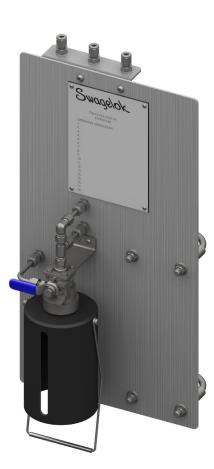

# GSL3

*Continuous Flow Liquid Sampler without Purge* 

## **Panel Operation**

- 1. Insert and secure bottle in fixture.
- 2. Hold valve open on fixture to take sample.
- 3. After dispensing sample, release valve on fixture.
- 4. Remove bottle from fixture.