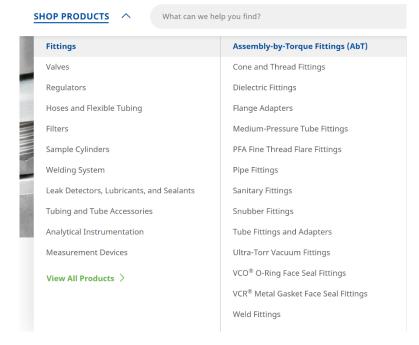

Using the "Shop Products" function is best for those who are looking for a product that they do not know the

- 1. Fittings
- 2. Valves
- 3. Regulators
- 4. Hoses and Flexible Tubing
- 5. Filters
- 6. Sample Cylinders
- 7. Welding System
- 8. Leak Detectors, Lubricants, and Sealants
- 9. Tubing and Tube Accessories
- 10. Analytical Instrumentation
- 11. Measurement Devices

As you mouse over the product options, you will see sub-categories, listed in alphabetical order.

Users can select either a category or subcategory to search for a product.

4. Once you have **selected a sub category**, you can begin to use the filters on the left hand side of the navigation to narrow down results of a product.