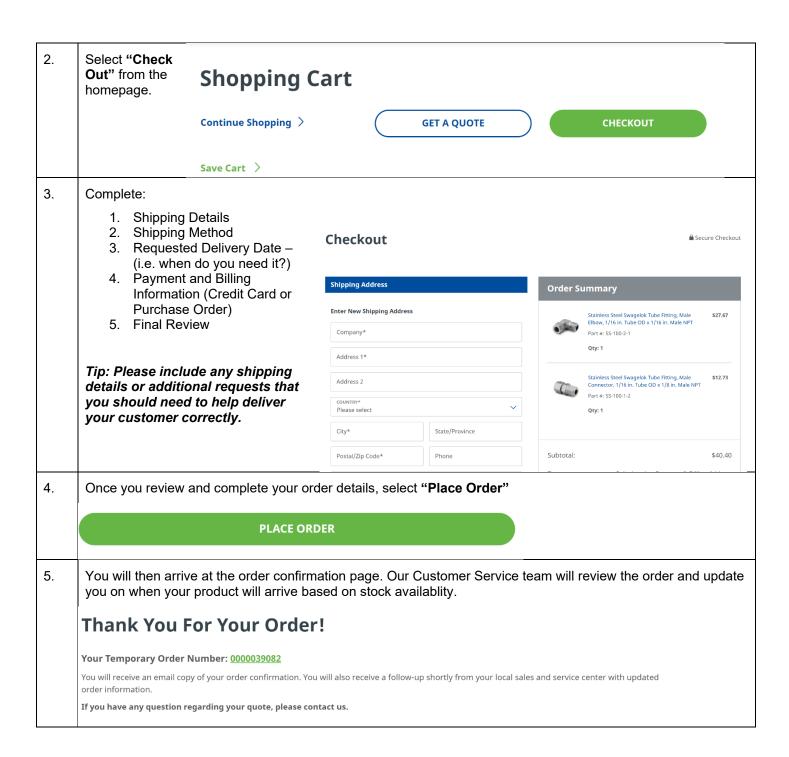

## COMPLETING THE TRANSACTION - ORDER

1. When ready to complete an order, select "View Cart" or hit the Cart icon.

**VIEW CART** 