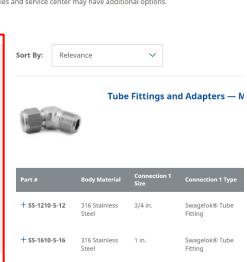

As you mouse over the product options, you will see sub-categories, listed in alphabetical order.

Users can select either a category or subcategory to search for a product.

4. Once you have **selected a sub category**, you can begin to use the filters on the left hand side of the navigation to narrow down results of a product.

#### Those filters include:

- 1. Body Material (i.e. Stainless, Brass, etc.)
- 2. Connection Size (1/4", 1/16", etc.)
- 3. Connection Type (Male or Female)
- 4. Cleaning Process (Standard or Special)
- 5. Feature (Positionable, Shape, etc.)
- 6. Coatings
- 7. Lubricant

You can add or takeaway filters, and the product will update on the left hand side in real time.

## **Tube Fittings and Adapters-Male Connectors**

Your local authorized Swagelok sales and service center may have additional options.

+ Contact Us

|     | Once opened,                                                                            | Quick Order                                                                                                                             |                                                                                                                                                                                                                                                                                                                                                                                                        |
|-----|-----------------------------------------------------------------------------------------|-----------------------------------------------------------------------------------------------------------------------------------------|--------------------------------------------------------------------------------------------------------------------------------------------------------------------------------------------------------------------------------------------------------------------------------------------------------------------------------------------------------------------------------------------------------|
|     | Add in the Part Number     Add in the Quantity                                          | Enter a list of part numbers and the quantity you need, or upload a file containing that information to quickly add items to your cart. |                                                                                                                                                                                                                                                                                                                                                                                                        |
|     | Add in the Quantity     Select "Add to Cart"                                            | Order by Entering Part Numbers and Quantities  Part # Qty Note (Optional)  X  X  X  X  X  X  X  X  X  X  X  X  X                        | Order by Uploading a List of Parts Enter the part numbers and quantities of the products you need (descriptions and notes are optional), then upload the file. Save time by using our sample template.   Let CSV Template  Import from file  File extensions allowed: .csv Your csv file must include "part *" and "gty" columns. In the first line of the file, please include a header.  CHOOSE FILE |
| 11. | The last way is to download and use the CS Form". In the right hand corner, download th |                                                                                                                                         | n select "Quick Order                                                                                                                                                                                                                                                                                                                                                                                  |
| 12. | Once complete, upload the file by selecting select "Add to Cart".                       | "Choose File". Once uploaded                                                                                                            | Order by Uploading a List of Parts  Enter the part numbers and quantities of the products you need (descriptions and notes are optional), then upload the file. Save time by using our sample template.                                                                                                                                                                                                |