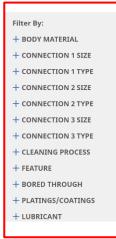

As you mouse over the product options, you will see sub-categories, listed in alphabetical order.

Users can select either a category or subcategory to search for a product.

4. Once you have **selected a sub category**, you can begin to use the filters on the left hand side of the navigation to narrow down results of a product.

#### Those filters include:

- 1. Body Material (i.e. Stainless, Brass, etc.)
- 2. Connection Size (1/4", 1/16", etc.)
- 3. Connection Type (Male or Female)
- 4. Cleaning Process (Standard or Special)
- 5. Feature (Positionable, Shape, etc.)
- 6. Coatings
- 7. Lubricant

You can add or takeaway filters, and the product will update on the left hand side in real time.