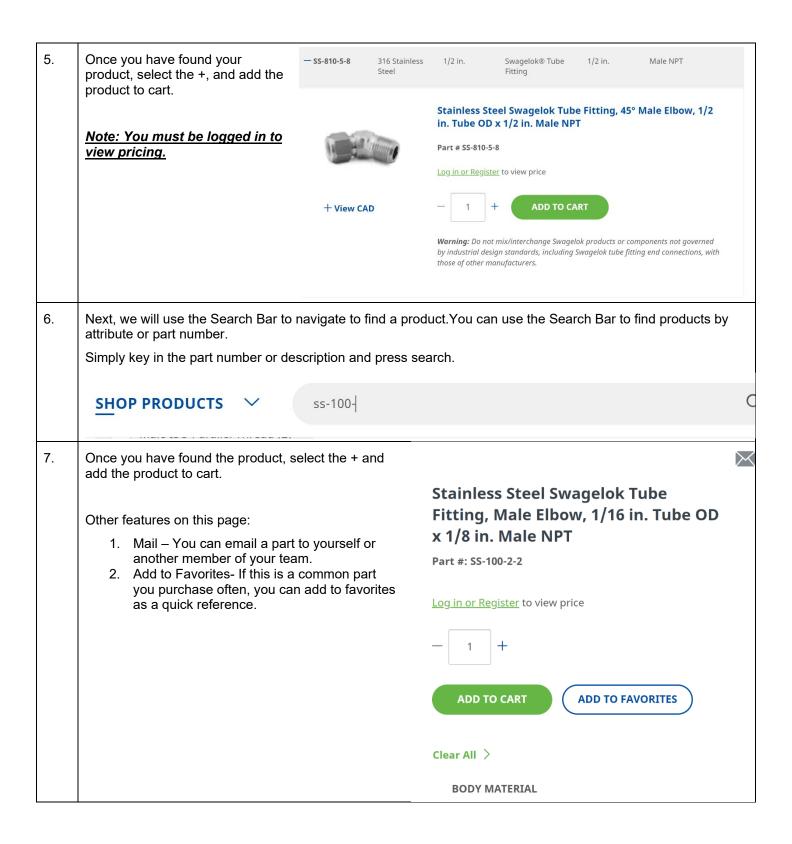

  1. Using the "Shop Products" icon
  2. Using the Search Bar
  3. Using the "Quick Order"

  SHOP PRODUCTS 
  What can we help you find?

  Q QUICK ORDER

name, but understand how the product works and/or is designed.

Using the "Shop Products" function is best for those who are looking for a product that they do not know the

- 1. Fittings
- 2. Valves
- 3. Regulators
- 4. Hoses and Flexible Tubing
- 5. Filters
- 6. Sample Cylinders
- 7. Welding System
- 8. Leak Detectors, Lubricants, and Sealants
- 9. Tubing and Tube Accessories
- 10. Analytical Instrumentation
- 11. Measurement Devices

As you mouse over the product options, you will see sub-categories, listed in alphabetical order.

Users can select either a category or subcategory to search for a product.

4. Once you have **selected a sub category**, you can begin to use the filters on the left hand side of the navigation to narrow down results of a product.