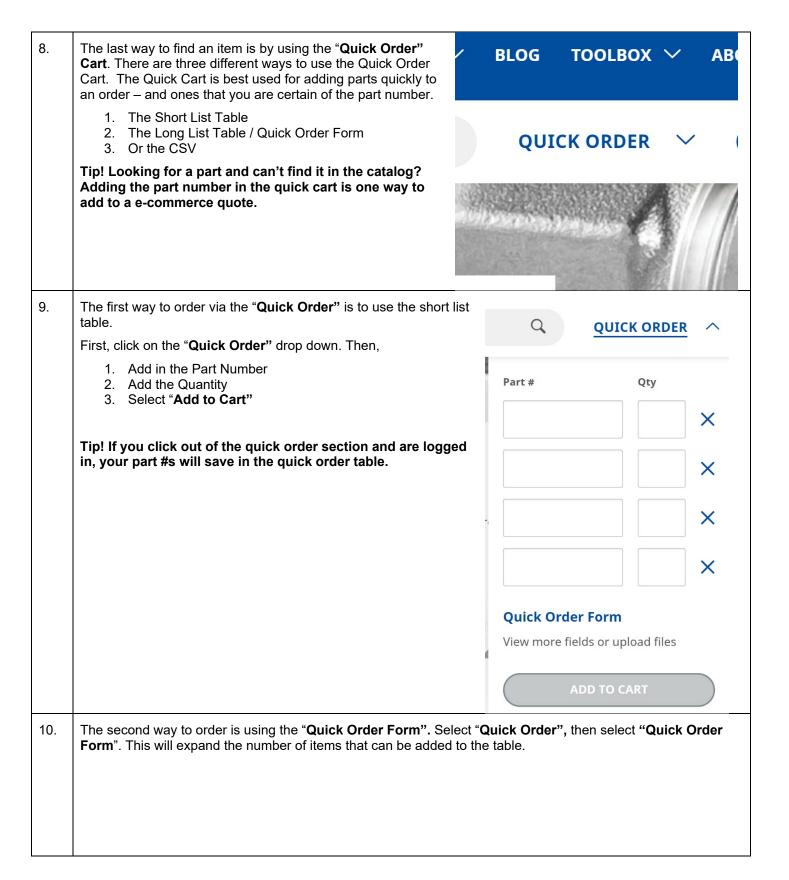

## **Tube Fittings and Adapters-Male Connectors**

Your local authorized Swagelok sales and service center may have additional options.

+ Contact Us

|     | Once opened,                                                                            | Quick Order                                                                                                                             |                                                                                                                                                                                                                                                                                                                                                                                                        |
|-----|-----------------------------------------------------------------------------------------|-----------------------------------------------------------------------------------------------------------------------------------------|--------------------------------------------------------------------------------------------------------------------------------------------------------------------------------------------------------------------------------------------------------------------------------------------------------------------------------------------------------------------------------------------------------|
|     | Add in the Part Number     Add in the Quantity                                          | Enter a list of part numbers and the quantity you need, or upload a file containing that information to quickly add items to your cart. |                                                                                                                                                                                                                                                                                                                                                                                                        |
|     | Add in the Quantity     Select "Add to Cart"                                            | Order by Entering Part Numbers and Quantities  Part # Qty Note (Optional)  X  X  X  X  X  X  X  X  X  X  X  X  X                        | Order by Uploading a List of Parts Enter the part numbers and quantities of the products you need (descriptions and notes are optional), then upload the file. Save time by using our sample template.   Let CSV Template  Import from file  File extensions allowed: .csv Your csv file must include "part *" and "gty" columns. In the first line of the file, please include a header.  CHOOSE FILE |
| 11. | The last way is to download and use the CS Form". In the right hand corner, download th |                                                                                                                                         | n select "Quick Order                                                                                                                                                                                                                                                                                                                                                                                  |
| 12. | Once complete, upload the file by selecting select "Add to Cart".                       | "Choose File". Once uploaded                                                                                                            | Order by Uploading a List of Parts  Enter the part numbers and quantities of the products you need (descriptions and notes are optional), then upload the file. Save time by using our sample template.                                                                                                                                                                                                |