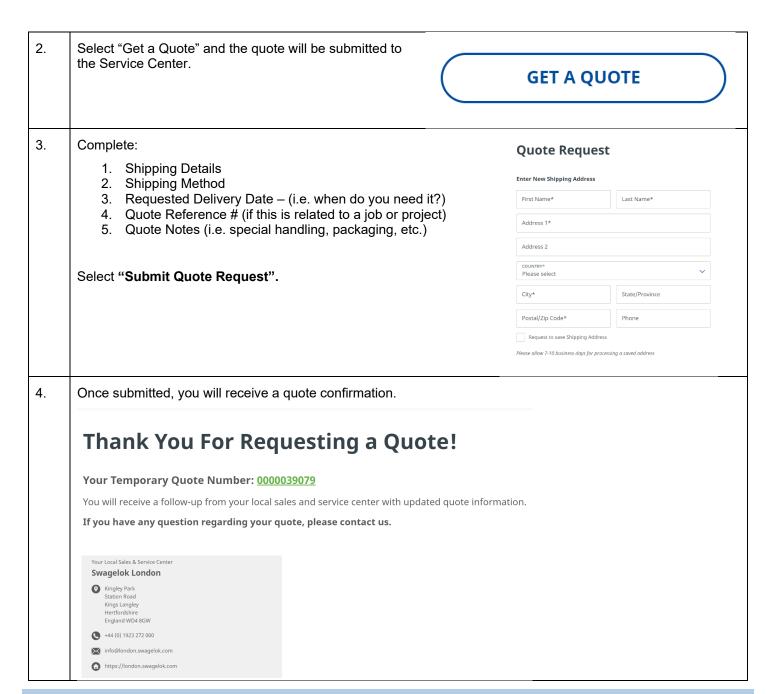

When ready to complete a quote, select "View Cart" or hit the Cart icon.
 If you want to submit as an order, skip down to the instructions, "COMPLETING THE TRANSACTION – ORDER"

## COMPLETING THE TRANSACTION - ORDER

1. When ready to complete an order, select "View Cart" or hit the Cart icon.

**VIEW CART** 