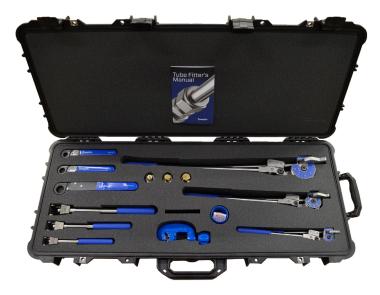

## KAW-TOOLCASE-468-2

The Swagelok® tools you need all in one durable, easy-to-carry case!

Swagelok Kansas City | Little Rock | Omaha | Quad Cities now offers a secure case for your Swagelok tools. The case contains Tube Benders, Gap Inspection Gauges, Tee and Ratchet Wrenches, Pre-Swaging Tools, Tube Cutters, and Tube Deburring Tools. Also, every case comes with Swagelok's Tube Fitter's Manual for no extra charge. This manual is a valuable resource for anyone involved in tubing selection and/or installation of Swagelok fittings.

## **Cases includes the following Swagelok Tools:**

- Swagelok Tube Fitter's Manual
- Tube Cutter
- Tube Deburring Tool
- Gap Inspection Gauge
- Tee Wrenches 1/4", 3/8" & 1/2"
- Racthet Wrenches 1/4", 3/8" & 1/2"
- Preswaging Tools 1/4", 3/8" & 1/2"
- Tube Benders 1/4", 3/8" & 1/2"