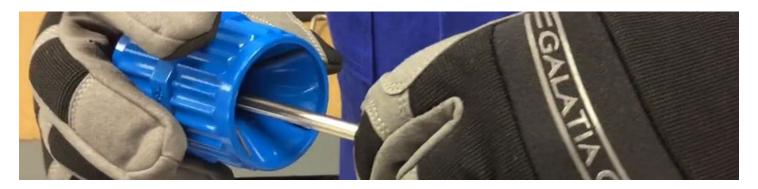

## **Cases includes the following Swagelok Tools:**

- Swagelok Tube Fitter's Manual
- Tube Cutter
- Tube Deburring Tool
- Gap Inspection Gauge
- Tee Wrenches 1/4", 3/8" & 1/2"
- Racthet Wrenches 1/4", 3/8" & 1/2"
- Preswaging Tools 1/4", 3/8" & 1/2"
- Tube Benders 1/4", 3/8" & 1/2"