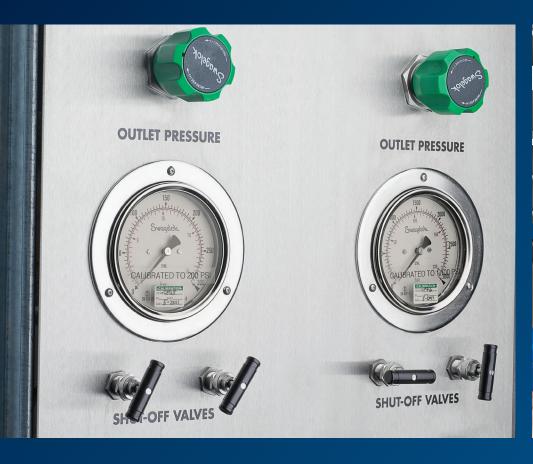

#### SWAGELOK CAPABILITIES

From vacuum to 20,000psi, Swagelok has the capability to assemble components to meet your requirements utilising Swagelok Tube Fittings, Swagelok FK Tube Fittings, Swagelok VCR Fittings and Cone and Thread products.

#### QUALITY-CERTIFIED PRODUCTS

For starters, we can assure the parts you receive from us are of the finest quality. Upon request, we can provide the following certification information:

- Typical mechanical and chemical properties Certificates of Compliance
- Nuclear Certificates of Compliance (fitting only)
- Traceable Certified Material Test Reports (CMTR)
- NACE Certification
- Certificates of Origin