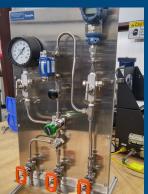

### API 682 MECHANICAL SEAL PIPING PLANS

Swagelok Indonesia has identified 3 major categories of API 682 seal plans that fit our customer needs: Single Seals, Dual Seals and Gas Seals. These categories are shown along with their respective plans. Each plan shows standard and optional auxiliary components referenced in API Standard 682 and is customizable to meet your specific application.

# SELECT OPTIONS THAT FIT YOUR NEEDS AND PROVIDE SOLUTIONS.

Single Seals - Plans 11, 14, 21, 23, 32, 41

Dual Seals - Plans 52, 53A, 53B, 53C, 54, 55

API 682 PLAN 53A

Gas Seals - Plans 72, 74, 75, 76

**Seal Carts** 