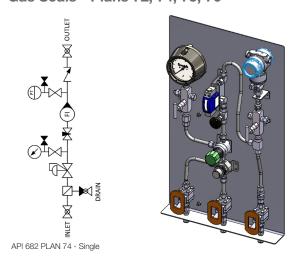

### API 682 MECHANICAL SEAL PIPING PLANS

Swagelok Indonesia has identified 3 major categories of API 682 seal plans that fit our customer needs: Single Seals, Dual Seals and Gas Seals. These categories are shown along with their respective plans. Each plan shows standard and optional auxiliary components referenced in API Standard 682 and is customizable to meet your specific application.

# SELECT OPTIONS THAT FIT YOUR NEEDS AND PROVIDE SOLUTIONS.

Single Seals - Plans 11, 14, 21, 23, 32, 41

Dual Seals - Plans 52, 53A, 53B, 53C, 54, 55

API 682 PLAN 53A

Gas Seals - Plans 72, 74, 75, 76

**Seal Carts** 