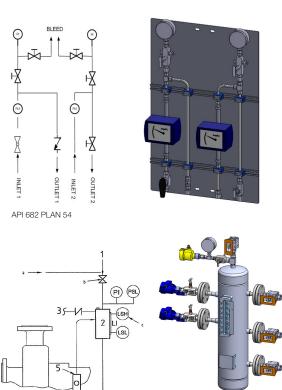

### API 682 MECHANICAL SEAL PIPING PLANS

Swagelok Indonesia has identified 3 major categories of API 682 seal plans that fit our customer needs: Single Seals, Dual Seals and Gas Seals. These categories are shown along with their respective plans. Each plan shows standard and optional auxiliary components referenced in API Standard 682 and is customizable to meet your specific application.

# SELECT OPTIONS THAT FIT YOUR NEEDS AND PROVIDE SOLUTIONS.

Single Seals - Plans 11, 14, 21, 23, 32, 41

Dual Seals - Plans 52, 53A, 53B, 53C, 54, 55

API 682 PLAN 53A

Gas Seals - Plans 72, 74, 75, 76

**Seal Carts** 