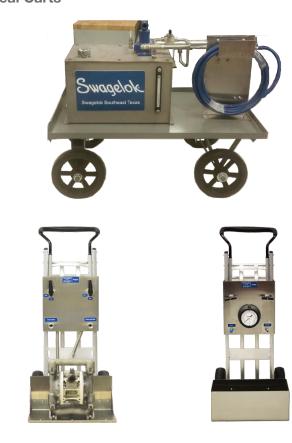

# SELECT OPTIONS THAT FIT YOUR NEEDS AND PROVIDE SOLUTIONS.

Single Seals - Plans 11, 14, 21, 23, 32, 41

Dual Seals - Plans 52, 53A, 53B, 53C, 54, 55

API 682 PLAN 53A

Gas Seals - Plans 72, 74, 75, 76

**Seal Carts** 