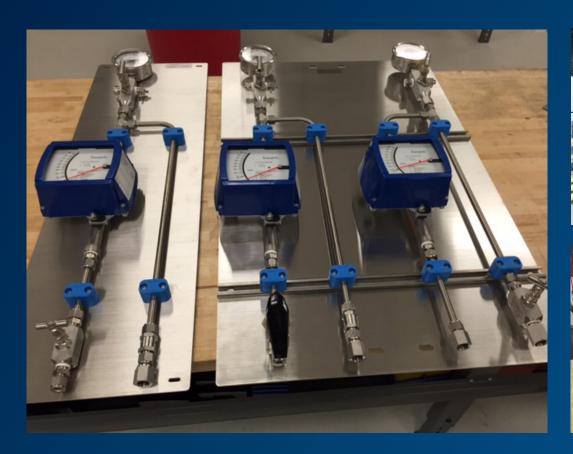

### SEAL SUPPORT SYSTEMS

Swagelok Indonesia seal support systems are fully assembled locally to meet the needs of our customers. They are primarily used in mechanical seal applications, configurable for single, dual and gas delivery.

### API 682 MECHANICAL SEAL PIPING PLANS

Swagelok Indonesia has identified 3 major categories of API 682 seal plans that fit our customer needs: Single Seals, Dual Seals and Gas Seals. These categories are shown along with their respective plans. Each plan shows standard and optional auxiliary components referenced in API Standard 682 and is customizable to meet your specific application.

# SELECT OPTIONS THAT FIT YOUR NEEDS AND PROVIDE SOLUTIONS.

Single Seals - Plans 11, 14, 21, 23, 32, 41

Dual Seals - Plans 52, 53A, 53B, 53C, 54, 55

API 682 PLAN 53A

Gas Seals - Plans 72, 74, 75, 76

**Seal Carts** 