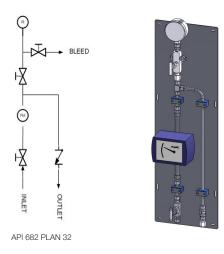

### API 682 MECHANICAL SEAL PIPING PLANS

Swagelok Indonesia has identified 3 major categories of API 682 seal plans that fit our customer needs: Single Seals, Dual Seals and Gas Seals. These categories are shown along with their respective plans. Each plan shows standard and optional auxiliary components referenced in API Standard 682 and is customizable to meet your specific application.

# SELECT OPTIONS THAT FIT YOUR NEEDS AND PROVIDE SOLUTIONS.

Single Seals - Plans 11, 14, 21, 23, 32, 41

Dual Seals - Plans 52, 53A, 53B, 53C, 54, 55

API 682 PLAN 53A

Gas Seals - Plans 72, 74, 75, 76

**Seal Carts** 