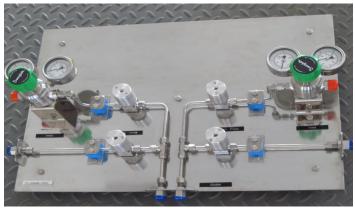

# Whether YOU are making

- Automatic Change Over Panels
- Bent Tube Assemblies
- Distribution Manifolds
- Gas Sticks
- Grab Sample Systems
- Instrument Stands
- Instrument Enclosures
- Leak Test Setups

- Pressure Reducing Stations
- Purge Gas Control Panels
- Stream Selecting Assemblies
- Sample Cylinder Assemblies
- Sample Conditioning Subsystems
- Test Stand
- Valve Control Boxes
- Welded Assemblies