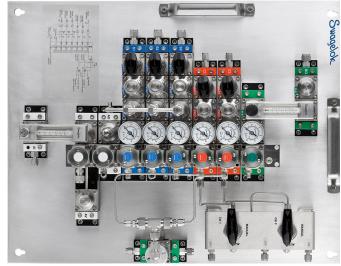

# Whether YOU are making

- Automatic Change Over Panels
- Bent Tube Assemblies
- Distribution Manifolds
- Gas Sticks
- Grab Sample Systems
- Instrument Stands
- Instrument Enclosures
- Leak Test Setups

- Pressure Reducing Stations
- Purge Gas Control Panels
- Stream Selecting Assemblies
- Sample Cylinder Assemblies
- Sample Conditioning Subsystems
- Test Stand
- Valve Control Boxes
- Welded Assemblies