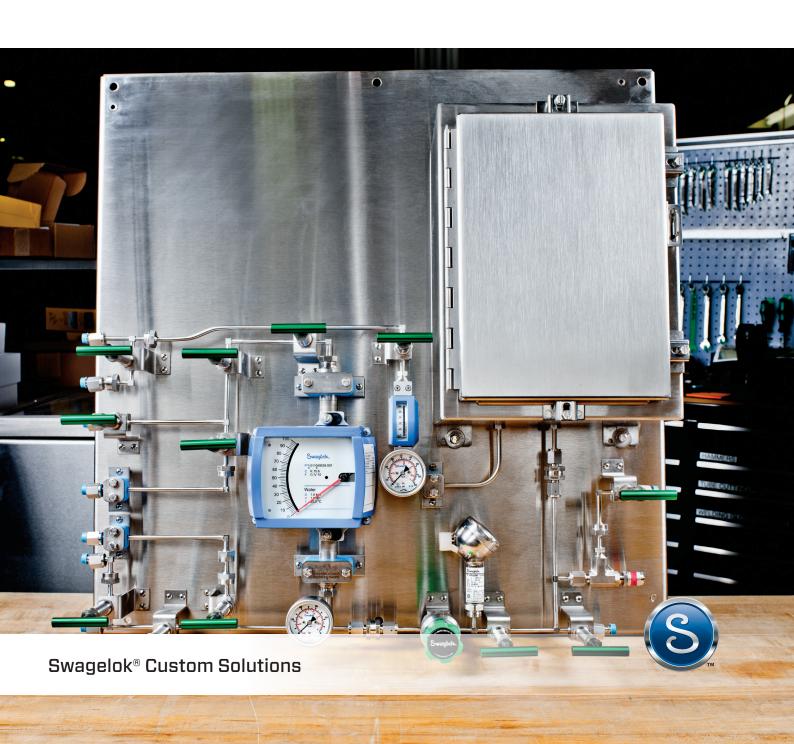

## We can be your Technical Partner

Swagelok Custom Solutions refers to our expert capability to supply simple and complex assemblies using Swagelok products and other customer-specified components. Swagelok guides you every step of the way, from the design to the execution phase.

# Whether YOU are making

- Automatic Change Over Panels
- Bent Tube Assemblies
- Distribution Manifolds
- Gas Sticks
- Grab Sample Systems
- Instrument Stands
- Instrument Enclosures
- Leak Test Setups

- Pressure Reducing Stations
- Purge Gas Control Panels
- Stream Selecting Assemblies
- Sample Cylinder Assemblies
- Sample Conditioning Subsystems
- Test Stand
- Valve Control Boxes
- Welded Assemblies