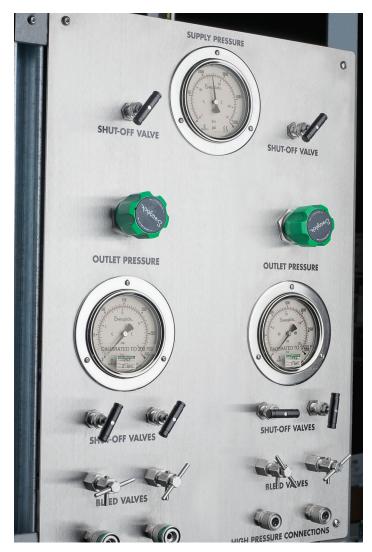

# Whether YOU are making

- Automatic Change Over Panels
- Bent Tube Assemblies
- Distribution Manifolds
- Gas Sticks
- Grab Sample Systems
- Instrument Stands
- Instrument Enclosures
- Leak Test Setups

- Pressure Reducing Stations
- Purge Gas Control Panels
- Stream Selecting Assemblies
- Sample Cylinder Assemblies
- Sample Conditioning Subsystems
- Test Stand
- Valve Control Boxes
- Welded Assemblies