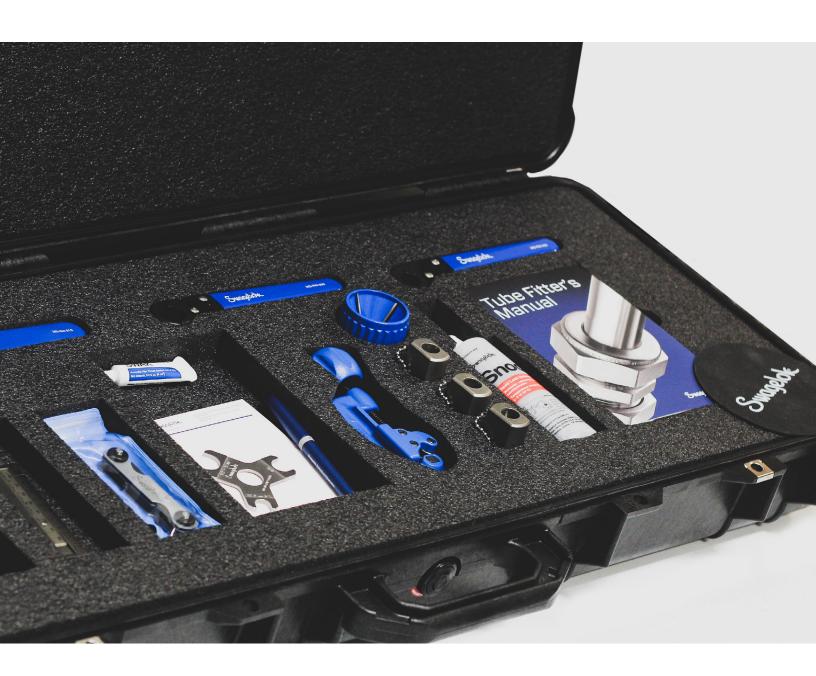

#### **INSPECTORS TOOLKIT**

This toolkit includes the following:

- Gripper Pad
- Tube Fitter's Manual
- Ratchet Wrench (in all three sizes)
- Thread Pitch Gauge
- Gap Inspection Gauge
- Pre-Swaging Tool (in all three sizes)
- **Tube Cutter**
- Tube Deburring Tool
- Liquid Leak Detector 8 oz
- PTFE Tape Thread Sealant
- Thread and End Connection ID Guide
- Tube Fitting Installers Pocket Guide
- Nut and Ferrule Set (in all three sizes)