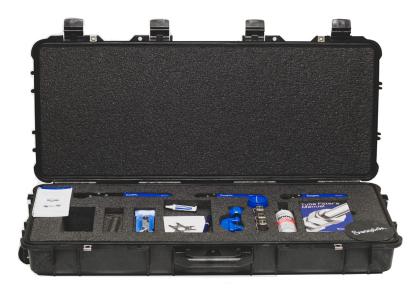

### MULTI-SIZE TOOLKIT

This toolkit includes the following:

- Gripper Pad
- Hand Tube Bender (in all three sizes)
- Ratchet Wrench (in all three sizes)
- Gap Inspection Gauge
- Pre-Swaging Tool (in all three sizes)
- Tee Wrench (in all three sizes)
- **Tube Cutter**
- Tube Deburring Tool
- Liquid Leak Detector 8 oz
- PTFE Tape Thread Sealant
- Hand Tube Bender Manual