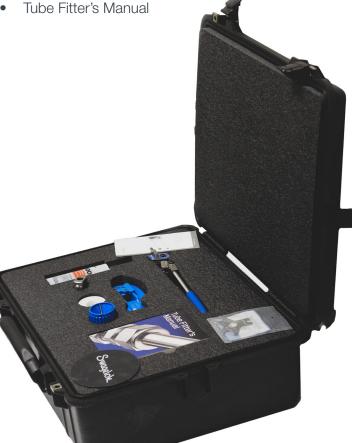

### 1/4" TOOLKIT

This toolkit includes the following:

- Gripper Pad
- Tube Fitter's Manual
- Hand Tube Bender
- Gap Inspection Gauge
- Pre-Swaging Tool
- Tube Cutter
- Tube Deburring Tool
- Liquid Leak Detector 8 oz
- PTFE Tape Thread Sealant

### 1/2" TOOLKIT

This toolkit includes the following:

- Gripper Pad
- Tube Fitter's Manual
- Hand Tube Bender
- Gap Inspection Gauge
- Pre-Swaging Tool
- Tube Cutter
- Tube Deburring Tool
- Liquid Leak Detector 8 oz
- PTFE Tape Thread Sealant