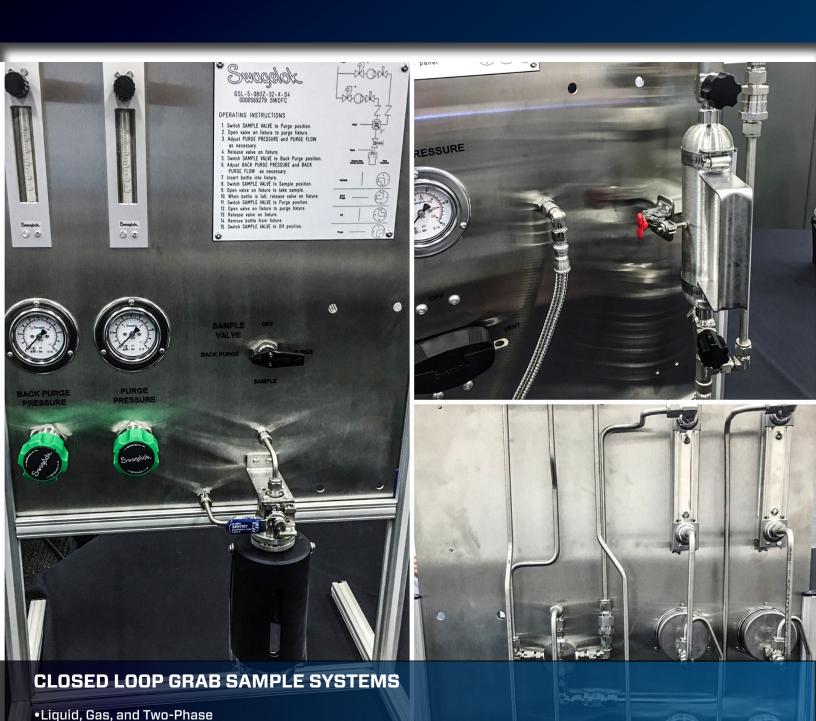

### **BOTTLE SAMPLERS**

Swagelok's fixed volume, closed loop grab sampling systems are for use with low vapor-pressure liquids. Systems use a septa lidded bottle of specified volume to collect a sample safely for lab analysis. These systems have a flow-through design ensuring a timely and representative sample. Sample volume is captured and isolated from the process, allowing for a reduction in pressure prior to filling the bottle. To help safeguard an operator, a duel needle design with a spring loaded delivery valve delivers the sample only when a bottle is seated and vented appropriately.

- Fixed Volume Liquid
- Low Vapor Pressure Liquids
- Single Valve Operations with Secondary Block Valve to Release Sample into Bottle
- Precise Sample Sizes
- Purge feature cleans out system after each sample
- Low or High Pressure Applications
- Options: Purge, Sulfinert, Heat/Cooling, Drains

### CYLINDER SAMPLERS

Swagelok's closed-loop, cylinder grab sampling systems are for use with gas, liquid and two-phase processes. The single valve operation of these systems provides a simple to use design for isolating and capturing the process. Multiple options are available and are easily customized to meet your needs.

- Gas, Liquid or Two-Phase
- Single Valve Operation
- Several Cylinder Sizes
- Closed Loop
- Options: Purge, Sulfinert, Heat/Cooling, Drains