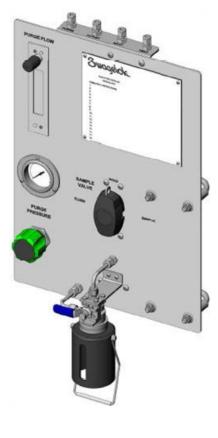

### **BOTTLE SAMPLERS**

Swagelok's fixed volume, closed loop grab sampling systems are for use with low vapor-pressure liquids. Systems use a septa lidded bottle of specified volume to collect a sample safely for lab analysis. These systems have a flow-through design ensuring a timely and representative sample. Sample volume is captured and isolated from the process, allowing for a reduction in pressure prior to filling the bottle. To help safeguard an operator, a duel needle design with a spring loaded delivery valve delivers the sample only when a bottle is seated and vented appropriately.

- Fixed Volume Liquid
- Low Vapor Pressure Liquids
- Single Valve Operations with Secondary Block Valve to Release Sample into Bottle
- Precise Sample Sizes
- Purge feature cleans out system after each sample
- Low or High Pressure Applications
- Options: Purge, Sulfinert, Heat/Cooling, Drains