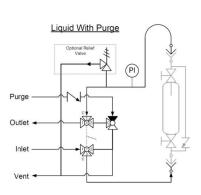

### **BOTTLE SAMPLERS**

Swagelok's fixed volume, closed loop grab sampling systems are for use with low vapor-pressure liquids. Systems use a septa lidded bottle of specified volume to collect a sample safely for lab analysis. These systems have a flow-through design ensuring a timely and representative sample. Sample volume is captured and isolated from the process, allowing for a reduction in pressure prior to filling the bottle. To help safeguard an operator, a duel needle design with a spring loaded delivery valve delivers the sample only when a bottle is seated and vented appropriately.

- Fixed Volume Liquid
- Low Vapor Pressure Liquids
- Single Valve Operations with Secondary Block Valve to Release Sample into Bottle
- Precise Sample Sizes
- Purge feature cleans out system after each sample
- Low or High Pressure Applications
- Options: Purge, Sulfinert, Heat/Cooling, Drains