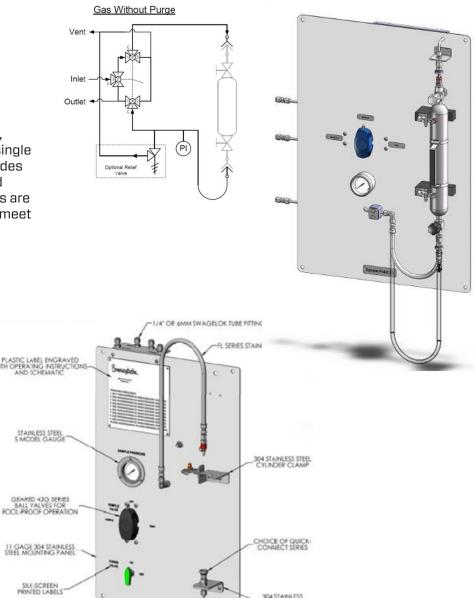

### CYLINDER SAMPLERS

Swagelok's closed-loop, cylinder grab sampling systems are for use with gas, liquid and two-phase processes. The single valve operation of these systems provides a simple to use design for isolating and capturing the process. Multiple options are available and are easily customized to meet your needs.

- Gas, Liquid or Two-Phase
- Single Valve Operation
- Several Cylinder Sizes
- Closed Loop
- Options: Purge, Sulfinert, Heat/Cooling, Drains

### SAMPLE CYLINDER ASSEMBLIES

Swagelok grab sample cylinder assemblies feature the highest quality components for safe delivery, capture and transportation of samples. Assemblies are available with a variety for sample volumes with accessories such as quick-disconnects, valves, outage tubes, rupture discs and relief valves, to meet your application needs.