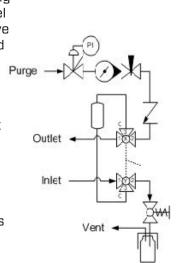

### CYLINDER SAMPLERS

Swagelok's closed-loop, cylinder grab sampling systems are for use with gas, liquid and two-phase processes. The single valve operation of these systems provides a simple to use design for isolating and capturing the process. Multiple options are available and are easily customized to meet your needs.

- Gas, Liquid or Two-Phase
- Single Valve Operation
- Several Cylinder Sizes
- Closed Loop
- Options: Purge, Sulfinert, Heat/Cooling, Drains

### SAMPLE CYLINDER ASSEMBLIES

Swagelok grab sample cylinder assemblies feature the highest quality components for safe delivery, capture and transportation of samples. Assemblies are available with a variety for sample volumes with accessories such as quick-disconnects, valves, outage tubes, rupture discs and relief valves, to meet your application needs.